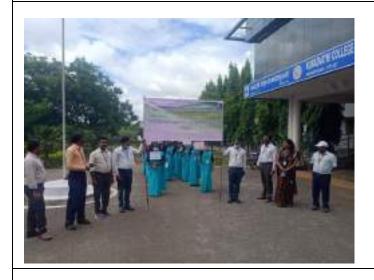

#### IQAC Initiatives Science Club Programme 2021-2022

| Date of the Programme  | 22-04-2022                                                                                                                               |
|------------------------|------------------------------------------------------------------------------------------------------------------------------------------|
| Title of the Programme | Jal Shakti Abhiyan: Catch the Rain – 2022 Jatha Programme in Thimlapura Village Concept: "Catch the Rain, Where it falls, when it falls" |

#### Glimpse of the Jatha Programme

Youtube digital news link

https://youtu.be/lsGBZ2pKBjM