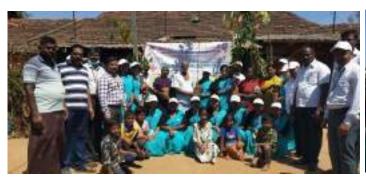

#### IQAC Initiatives Science Club Programme

| Date of the Programme  | 24-02-2022                                 |
|------------------------|--------------------------------------------|
| Title of the Programme | Field Visit to Solid Waste Recycling Plant |

#### Field Visit to Solid Waste Recycling Plant

Student Teachers observing the Solid Waste recycling process

Sri. Prathap M L, Managing Director, Solid waste recycling Unit giving demonstration

E-Mail:

Student Teachers involved in the discussion session after visited to the solid waste management plant