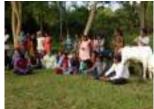

#### Field Visit to Solid Waste Recycling Plant

Student Teachers observing the Solid Waste recycling process

Sri. Prathap M L, Managing Director, Solid waste recycling Unit giving demonstration

E-Mail:

Student Teachers involved in the discussion session after visited to the solid waste management plant