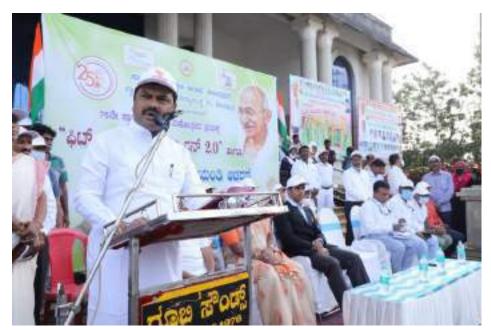

### ವಿಜಯ ಕರ್ನಾಟಕ 03-10-2021 ಭಾನುವಾರ ಪು.ಸಂ.06

ಶಿಕಾರಿಪುರದಲ್ಲಿ ಶನಿವಾರ ನಡೆದ ಫಿಟ್ ಇಂಡಿಯಾ ಫೀಡಂ ರನ್ 2.0 ಕಾರ್ರಕ್ರಮಕ್ಕೆ ಸಂಸದ ಬ್ಲವ್ಲೆ ರಾಘವೇಂದ್ರ ಚಾಲನೆ ನೀಡಿದರು,

## ಮೊಬೈಲ್ ಬಿಡಿ, ಆರೋಗ್ಯದತ್ತ ಲಕ್ಷ್ಯ ಕೊಡಿ

ಸಂಸದ

ಬಿ.ವೈ.

a ವಿಕ ಸುದ್ದಿರೋಕ ಶಿಕಾರಿಪುರ ಆರೋಗ್ಯ ಗ್ರಾಮ. ಪ್ರತಿಯೊಬ್ಬರೂ

ತಾಪಾಡಿಕೊಳ್ಳುವುದಕ್ಕೆ ಆದ್ದತೆ ನೀಡಬೇಕು ಎಂದು ಸಂಸದ ಏ.ರೈ. ಪಟ್ಟಣದಲ್ಲಿ ಶನಿವಾರ

ವಿದ್ಯಾಸಂಸ್ಥೆ ಪಟ್ಟಣದ ಎಲ್ಲ ಶಿಕ್ಷಣ ಮಂದಿರದಲ್ಲಿ ಸಮಾರೋಪ ನಡೆಯಿತು. ಸಂಸ್ಥೆಗಳ ಸಹಯೋಗದಲ್ಲಿ 15ನೇ ದೇಶದ ಸ್ವಾತಂತ್ರ್ಯಕ್ಕಾಗಿ ಹೋರಾಡಿದ ಸ್ವಾತಂತ್ರ್ಯ ಮಹೊಣ್ಣದ ಅಂಗವಾಗಿ ಹಲವು ಪ್ರಮುಖರ ವೇಷಭೂಷಣ ನಡೆದ ಫಿಟ್ ಇಂಡಿಯಾ ಫ್ರೀಡಂ ರಸ್ ಕೊಟ್ಟ ಮಕ್ಕಳು ಮೆರವಣೆಗೆಯಲ್ಲಿ 2.0 ಮತ್ತು ಗಾಂಧಿ ಜಯಂತಿ ಪಾಲ್ಗೊಂಡಿದ್ದರು ಎಂಎಡಿದ ಅಧ್ಯಕ್ಷ ಕೆ. ಕಾರ್ರಕ್ರಮದಲ್ಲಿ ಅವರು ಮಾತನಾಡಿ, ಎಕ್.ಗುರುಮೂರ್ತಿ, ಮರಸಭೆ ಅಧ್ಯಕ್ಷ ನಿರಂತರ ಓಟದಿಂದ ರೇಹ ಸವೃಢವಾಗಿ ಲಕ್ಷ್ಮಿ ಮಹಾಲಿಂಗವು ತಹಸೀಲ್ಯಾರ್ ಇಟ್ಟುಕೊಳ್ಳಬೇಕು ಎಂದರು. ಕವಿರಾಜ್, ಕ್ಷೇತ್ರಕ್ಷಿಕಾಧಿಕಾರಿ ಪಶಿಧರ ಸ್ಟರ್ಗೆ ಭಾರತ್ 2.06 ಪ್ರಧಾನಿ ನರೇಂದ್ರ ಇತರರಿದ್ದರು.