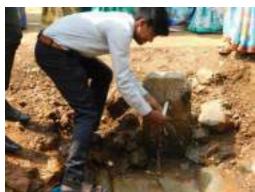

#### Field Visit to Solid Waste Recycling Plant

Student Teachers observing the Solid Waste recycling process

Sri. Prathap M L, Managing Director, Solid waste recycling Unit giving demonstration

E-Mail:

Student Teachers involved in the discussion session after visited to the solid waste management plant