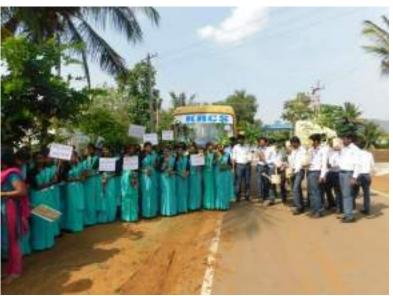

## Orientation Programme by the Student Teachers for Secondary School Students

Topic: Vermicomposting plant

Plantation Programme Inauguration by the Fire and safety department officers

Student teachers distributing the plants to the villagers of Thimlapura

Student teachers involved in the plantation programme