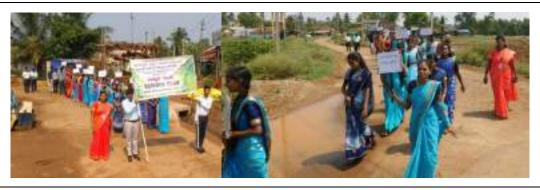

#### IQAC Initiatives Science Club Programme 2021-2022

| Date of the Programme  | 22-04-2022                                                                                                                               |
|------------------------|------------------------------------------------------------------------------------------------------------------------------------------|
| Title of the Programme | Jal Shakti Abhiyan: Catch the Rain – 2022 Jatha Programme in Thimlapura Village Concept: "Catch the Rain, Where it falls, when it falls" |

#### Glimpse of the Jatha Programme

Youtube digital news link

https://youtu.be/lsGBZ2pKBjM