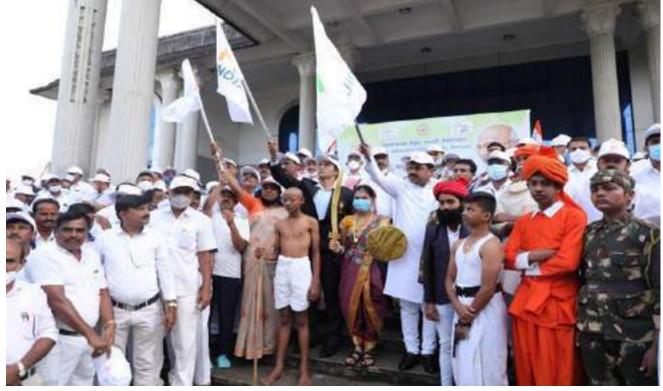

#### Fit India Run Programme

(More than 4500 Participants involved in Record Created Programme)

### ವಿಜಯ ಕರ್ನಾಟಕ 03-10-2021 ಭಾನುವಾರ ಪು.ಸಂ.06

ಶಿಕಾರಿಪುರದಲ್ಲಿ ಶನಿವಾರ ನಡೆದ ಫಿಟ್ ಇಂಡಿಯಾ ಫೀಡಂ ರನ್ 2.0 ಕಾರ್ರಕ್ರಮಕ್ಕೆ ಸಂಸದ ಬ್ಲವ್ಲೆ ರಾಘವೇಂದ್ರ ಚಾಲನೆ ನೀಡಿದರು,

## ಮೊಬೈಲ್ ಬಿಡಿ, ಆರೋಗ್ಯದತ್ತ ಲಕ್ಷ್ಯ ಕೊಡಿ

ಸಂಸದ

ಬಿ.ವೈ.

a ವಿಕ ಸುದ್ದಿರೋಕ ಶಿಕಾರಿಪುರ ಆರೋಗ್ಯ ಗ್ರಾಮ. ಪ್ರತಿಯೊಬ್ಬರೂ

ತಾಪಾಡಿಕೊಳ್ಳುವುದಕ್ಕೆ ಆದ್ದತೆ ನೀಡಬೇಕು ಎಂದು ಸಂಸದ ಏ.ರೈ. ಪಟ್ಟಣದಲ್ಲಿ ಶನಿವಾರ

ವಿದ್ಯಾಸಂಸ್ಥೆ ಪಟ್ಟಣದ ಎಲ್ಲ ಶಿಕ್ಷಣ ಮಂದಿರದಲ್ಲಿ ಸಮಾರೋಪ ನಡೆಯಿತು. ಸಂಸ್ಥೆಗಳ ಸಹಯೋಗದಲ್ಲಿ 15ನೇ ದೇಶದ ಸ್ವಾತಂತ್ರ್ಯಕ್ಕಾಗಿ ಹೋರಾಡಿದ ಸ್ವಾತಂತ್ರ್ಯ ಮಹೊಣ್ಣದ ಅಂಗವಾಗಿ ಹಲವು ಪ್ರಮುಖರ ವೇಷಭೂಷಣ ನಡೆದ ಫಿಟ್ ಇಂಡಿಯಾ ಫ್ರೀಡಂ ರಸ್ ಕೊಟ್ಟ ಮಕ್ಕಳು ಮೆರವಣೆಗೆಯಲ್ಲಿ 2.0 ಮತ್ತು ಗಾಂಧಿ ಜಯಂತಿ ಪಾಲ್ಗೊಂಡಿದ್ದರು ಎಂಎಡಿದ ಅಧ್ಯಕ್ಷ ಕೆ. ಕಾರ್ರಕ್ರಮದಲ್ಲಿ ಅವರು ಮಾತನಾಡಿ, ಎಕ್.ಗುರುಮೂರ್ತಿ, ಮರಸಭೆ ಅಧ್ಯಕ್ಷ ನಿರಂತರ ಓಟದಿಂದ ರೇಹ ಸವೃಢವಾಗಿ ಲಕ್ಷ್ಮಿ ಮಹಾಲಿಂಗವು ತಹಸೀಲ್ಯಾರ್ ಇಟ್ಟುಕೊಳ್ಳಬೇಕು ಎಂದರು. ಕವಿರಾಜ್, ಕ್ಷೇತ್ರಕ್ಷಿಕಾಧಿಕಾರಿ ಪಶಿಧರ ಸ್ಟರ್ಗೆ ಭಾರತ್ 2.06 ಪ್ರಧಾನಿ ನರೇಂದ್ರ ಇತರರಿದ್ದರು.