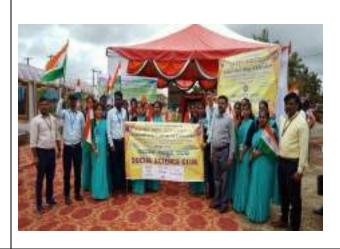

Shivamogga District

**a**: 08187 – 222383, 222067 kumadvathibed@gmail.com

E-Mail:

Science Club: 2020-2021& IQAC

Date:23-02- 2022

#### In collaboration with Shikaripura Taluk Health Department organised

#### **Speech Competition**

Topic: Tuberculosis Free Karnataka

Guest speech by Dr. Veerendra Kumar Wali S, Assistant Professor

Guest in the programme distributing the prizes

Winners of the Speech Competition

President

Sri Devaraja Y