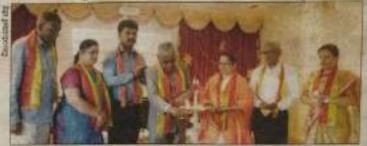

### ಶಿಕಾರಿಪುರದ ಸ್ವಾಮಿ ವಿವೇಕಾನಂದ ವಿದ್ಯಾಸಂಸ್ಥೆಯಲ್ಲಿ ದತ್ತಿ ಉಪನ್ಯಾಸ

ನನಾತ್ಮಕ ಸೃಜನಶೀಲತೆ ಮೈಗೂಡಿಸಿಕೊಳ್ಳಿ

Besond: comes a salarest state single electricial get extrapelationes plantaupo ength united with hearth and the s michael ect militar struct.

ಪಟ್ಟಣದ ಸ್ವಾಮಿ ವಿವೇಕಾನಂದ ವಿದ್ಯಾಸಂಸ್ಥೆಯಲ್ಲಿ ಬುಧವಾರ ತಾಲೂಕು ಕನ್ನಡ ಸಾಹಿತ್ಯ ಪರಿಷತ್ ಆಯೋಜಿಸಿದ್ದ ದಿ.ಮೈತ್ರಾದೇವಿ ಯಡಿಯೂರಪ್ಪ ದತ್ತಿ ಉಪನ್ಯಾಸ ಕಾರ್ರಕ್ರಮಕ್ಕೆ ಚಾಲನೆ ನೀಡಿ ಅವರು ಮಾತನಾಡಿದರು.

ಚೇನುಹುಳು . ನಿರಂತರ ಕ್ರಿಯಾಶೀಲವಾಗಿರುತ್ತವೆ. ನೋಣ ಅಲ್ಲಲ್ಲಿ ಬೇಡವಾದ ವಸ್ತುಗಳ ಮೇಲೆ ಕುಳಿತುಕೊಳ್ಳುತ್ತದೆ. ಚೇನುಹುಳ ಹೂಗಳ ಮಕರಂದ ಹೀರಿ ಜೀನುತುವ ತಯಾರಿಸುತ್ತದೆ. ನಮ್ಮ ಕ್ರಿಯಾಶೀಲತೆ ಉತ್ತಮವಾಗಿದ್ದರೆ ಅದು ನಮಗೆ ಮಾನ್ಯತೆ ತಂದುಕೊಡುತ್ತದೆ ಎಂದರು.

ಸಂಸದ ಏ.ವೈ ರಾಘವೇಂದ್ರ ಮಾತನಾಡಿ, ಕನ್ನಡ ವಿತ್ರದ ಶ್ರೀಮಂತ ಭಾಷೆಯಲ್ಲೊಂದು ಇದರಲ್ಲಿನ ಸಾಹಿತ್ಯ ಪ್ರತಿಯೊಬ್ಬರು ಓದಿ ತಿಳಿದುಕೊಂಡಲ್ಲಿ ಉತಮ ಅನುಭವದ ಜೊತೆ ಸ್ವಜನಾತ್ಮಕ ವ್ಯಕ್ತಿತ್ತ ರೂಪಗೊಳ್ಳುತ್ತದೆ. ಕನ್ನಡ ಸಾಹಿತ್ಯ ಪರಿಷತ್ ತಾಲೂಕು, ಜಿಲ್ಲಾ ಮಟ್ಟದಲ್ಲಿ ನಡೆಸುವ ಸಾಹಿತ್ಯ ಸಮ್ಮೇಳನಕ್ಕೆ ಹಣ ನೀಡಲು ಆರಂಭಿಸಿದ ಪರಿಣಾಮ ಸಮ್ಮೇಳನ ಉತ್ತಮಗೊಳ್ಳಲು ಕಾರಣವಾಗಿದೆ. ಇಂದಿನ ಆಧುನಿಕತೆ ಸಂದರ್ಭದಲ್ಲಿ ಕನ್ನಡ ಸಂಸ್ಕೃತಿ ಉಳಿಸಿ ಬೆಳೆಸುವುದು ಆಗತ್ರವಾಗಿದೆ. ಅದಕ್ಕಾಗಿ ಎಲ್ಲರೂ ಕೈಜೋಡಿಸಬೇಕು ಎಂದು ಹೇಳಿದರು.

ಶಿಕಾರಿಯರ: ಕಸಾಹ ಆಯೋಜಿಸಿದ್ದ ದಿ. ಮೈತ್ರಾದೇವಿ ಯಡಿಯೂರಪ್ಪ ದತ್ತಿ ಉಪನ್ಯಾಸ ಕಾರ್ಪಕ್ರಮಕ್ಕೆ ನಿವೃತ್ತ ನ್ಯಾಯಾಧೀಶರಾದ ಅರಳಿ ನಾಗರಾಜ್ ಚಾಲನೆ ನೀಡಿದರು.

ಕನಾಪ ತಾಲೂಕು ಘಟಕ ಅಧ್ಯಕ್ಷ ಅಂಗಡಿ ಜಗದೀಶ್ ಪ್ರಾಸ್ತಾವಿಕ ಮಾತನಾಡಿದರು. ಸ್ವಾಮಿ ನೊಣ ಅಲ್ಲಲ್ಲಿ ಬೇಡವಾದ ಮುಗಳ ಮೇಲೆ ವಿವೇಕಾನಂದ ವಿದ್ಯಾಸಂಸ್ಥೆ ನಿರ್ದೇಶಕಿ ತೇಜಸ್ವಿನಿ ರಾಘವೇಂದ್ರ ಶೈಕ್ಷಣಿಕ ಸಲಹೆಗಾರ ಮ್ರೊಎಸ್.ಎಸ್. ಗವಗ್, ಪ್ರಾತಾರ್ಯ ಜಯಕ್ರೀ, ಡಾ. ಪರತುರಾಮ್, 🥤 ಸಮನ್ವಯಾವಿಕಾರಿ ಕುಬೇರಪ್ಪ, ತರಣ ಸಾಹಿತ್ಯ ಪರಿಷತ್ ಅಧ್ಯಕ್ಷ ಸುಭಾಷ್ ಚಂದ್ರ ಸ್ಥಾನಿಕ್, ಶಶಿಧರಸ್ವಾಮಿ, ಜಿ.ಎಂ.ನಾಗರಾಜ್ ಇದ್ದರು.