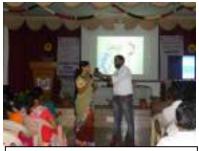

## Orientation Programme by the Student Teachers for Secondary School Students

Topic: Vermicomposting plant

Plantation Programme Inauguration by the Fire and safety department officers

Student teachers distributing the plants to the villagers of Thimlapura

Student teachers involved in the plantation programme