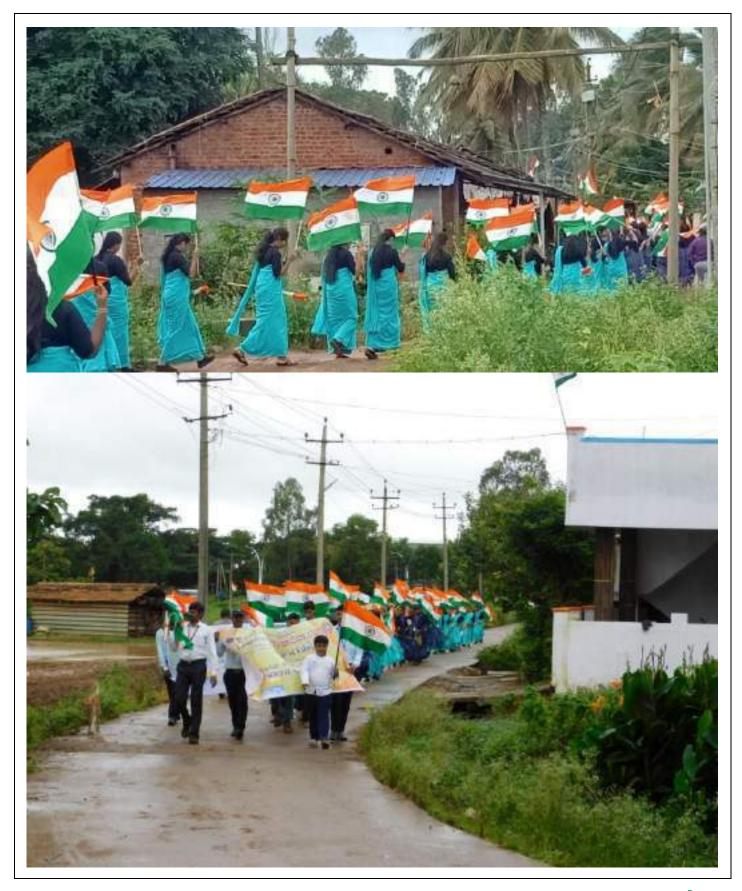

# IQAC Initiatives Social Science Club Activities Isuru kadege namma nadige- 76<sup>th</sup> Independence Day

| Date of the Programme                     | 14-08-2022                                                 |
|-------------------------------------------|------------------------------------------------------------|
| Title of the Programme                    | Isurukadegenammanadige - 76 <sup>th</sup> Independence Day |
| Number of Student Teacher<br>Participated | 28                                                         |

#### Glimpse of the Programme ofIssuruKadegeNammaNadige

# <mark>YouTube Link</mark>

https://www.youtube.com/watch?v=3Sq85vKjI2E

Principal
Numadvethi College of Education
Shikaripura

Swamy Vivekananda Vidya Samsthe (R)