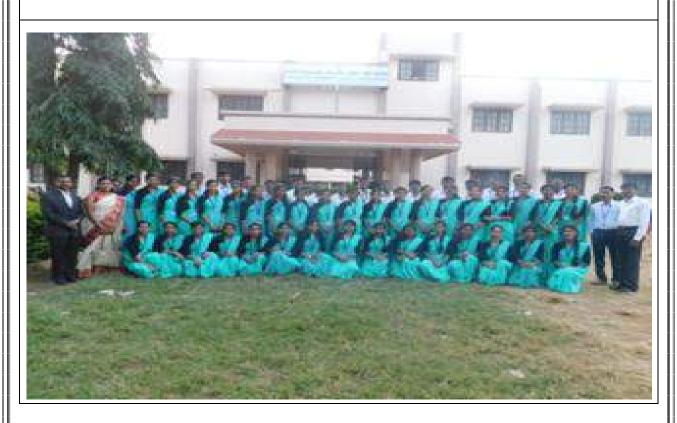

#### IQAC Initiatives Science Club Programme

| Date of the Programme               | 25-02-2022                                                                                             |  |
|-------------------------------------|--------------------------------------------------------------------------------------------------------|--|
| Title of the Programme              | Orientation Programme on Vermicomposting plantby the Student<br>Teachers for Secondary School Students |  |
| Glimpse of the Programme / Activity |                                                                                                        |  |