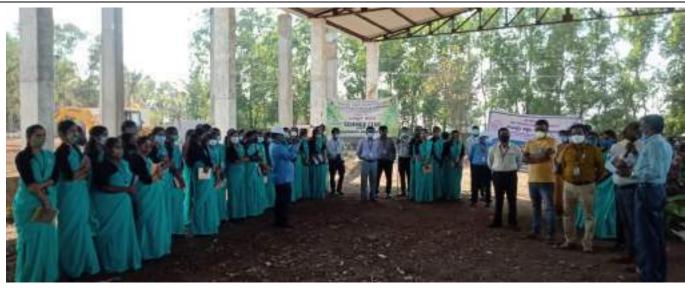

Shivamogga District

**a**: 08187 – 222383, 222067

kumadvathibed@gmail.com

Science Club: 2020-2021& IQAC

Date:24-02- 2022

#### Field Visit to Solid Waste Recycling Plant

Student Teachers observing the Solid Waste recycling process

Sri. Prathap M L, Managing Director, Solid waste recycling Unit giving demonstration

E-Mail:

Student Teachers involved in the discussion session after visited to the solid waste management plant

#### Face Book Link

https://www.facebook.com/media/set/?set=a.1974113289461172&type=3