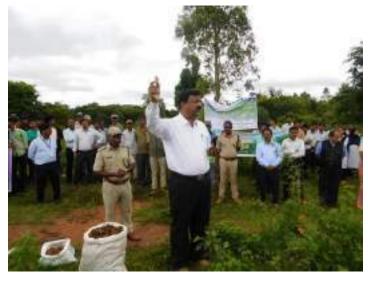

## Orientation Programme by the Student Teachers for Secondary School Students

Topic: Vermicomposting plant

Plantation Programme Inauguration by the Fire and safety department officers

Student teachers distributing the plants to the villagers of Thimlapura

Student teachers involved in the plantation programme