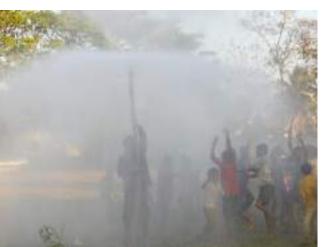

#### IQAC Initiatives Science Club Programme 2021-2022

| Date of the Programme  | 22-04-2022                                                                                                                               |
|------------------------|------------------------------------------------------------------------------------------------------------------------------------------|
| Title of the Programme | Jal Shakti Abhiyan: Catch the Rain – 2022 Jatha Programme in Thimlapura Village Concept: "Catch the Rain, Where it falls, when it falls" |

#### Glimpse of the Jatha Programme

Youtube digital news link

https://youtu.be/lsGBZ2pKBjM