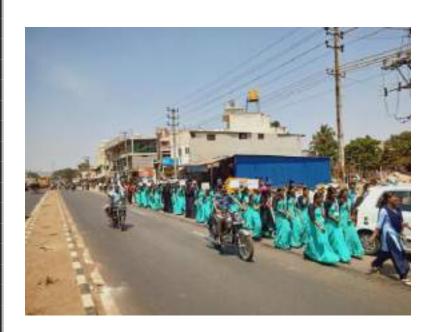

#### Fit India Run Programme

(More than 4500 Participants involved in Record Created Programme)

## ews Paper Report

### ವಿಜಯ ಕರ್ನಾಟಕ 03-10-2021 ಭಾನುವಾರ ಪು.ಸಂ.06

ಶಿಕಾರಿಪುರದಲ್ಲಿ ಶನಿವಾರ ನಡೆದ ಫಿಟ್ ಇಂಡಿಯಾ ಫೀಡಂ ರನ್ 2.0 ಕಾರ್ರಕ್ರಮಕ್ಕೆ ಸಂಸದ ಬ್ಲವ್ಲೆ ರಾಘವೇಂದ್ರ ಚಾಲನೆ ನೀಡಿದರು,