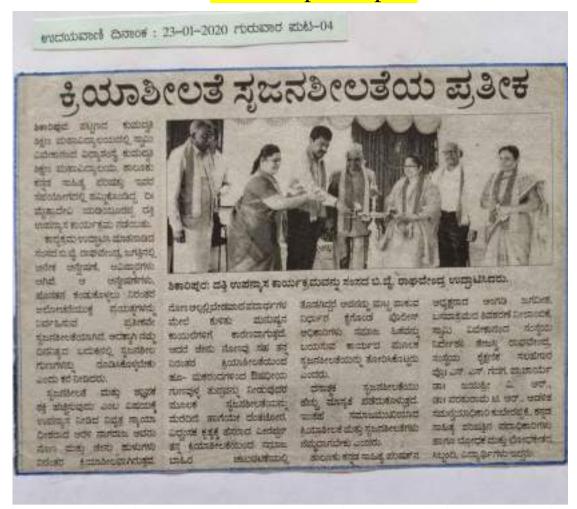

#### **News Paper Report**

කිසකර මහසේවීම සියහරේ : 23-01-2020 ආදර්ධයේ ක්ස්-04

### ಶಿಕಾರಿಪುರದ ಸ್ವಾಮಿ ವಿವೇಕಾನಂದ ವಿದ್ಯಾಸಂಸ್ಥೆಯಲ್ಲಿ ದತ್ತಿ ಉಪನ್ಯಾಸ

ನನಾತ್ಮಕ ಸೃಜನಶೀಲತೆ ಮೈಗೂಡಿಸಿಕೊಳ್ಳಿ

Besond: comes a salarest state single electricial get extrapelationes plantaupo ength united with hearth and the s michael ect militar struct.

## ಧನಾತ್ಮಕ ಸೃಜನಶೀಲತೆಗೆ ಹೆಚ್ಚು ಮಾನ್ಯತೆ: ನ್ಯಾ.ಅರಳಿ ನಾಗರಾಜ್

ಶಿಕಾರಿಯರ: ಧನಾತ್ಮಕ ಸೃಜನಶೀಲತೆ ಹೆಚ್ಚು ಮಾನ್ಯತೆ ಪಡೆದುಕೊಳ್ಳುತ್ತದೆ. ಅದನ್ನು ಮನಗಂಡು ಪ್ರತಿಯೊಬ್ಬರೂ ಉತ್ತಮ ಚಿಂತನೆಗೆ ಆದ್ಯತೆ ನೀಡಬೇಕು ಎಂದು ನಿದೃತ್ತ ನ್ಯಾಯಾಧೀಕರಾದ ಆರಳಿ ನಾಗರಾಚ್ ಹೇಳಿದರು.

ಪಟ್ಟಣದ ಸ್ವಾಮಿ ವಿವೇಕಾನಂದ ವಿದ್ಯಾಸಂಸ್ಥೆಯಲ್ಲಿ ಬುಧವಾರ ತಾಲೂಕು ಕನ್ನಡ ಸಾಹಿತ್ಯ ಪರಿಷತ್ ಆಯೋಜಿಸಿದ್ದ ದಿ.ಮೈತ್ರಾದೇವಿ ಯಡಿಯೂರಪ್ಪ ದತ್ತಿ ಉಪನ್ಯಾಸ ಕಾರ್ರಕ್ರಮಕ್ಕೆ ಚಾಲನೆ ನೀಡಿ ಅವರು ಮಾತನಾಡಿದರು.

ಚೇನುಹುಳು . ನಿರಂತರ ಕ್ರಿಯಾಶೀಲವಾಗಿರುತ್ತವೆ. ನೋಣ ಅಲ್ಲಲ್ಲಿ ಬೇಡವಾದ ವಸ್ತುಗಳ ಮೇಲೆ ಕುಳಿತುಕೊಳ್ಳುತ್ತದೆ. ಚೇನುಹುಳ ಹೂಗಳ ಮಕರಂದ ಹೀರಿ ಜೀನುತುವ ತಯಾರಿಸುತ್ತದೆ. ನಮ್ಮ ಕ್ರಿಯಾಶೀಲತೆ ಉತ್ತಮವಾಗಿದ್ದರೆ ಅದು ನಮಗೆ ಮಾನ್ಯತೆ ತಂದುಕೊಡುತ್ತದೆ ಎಂದರು.

ಸಂಸದ ಏ.ವೈ ರಾಘವೇಂದ್ರ ಮಾತನಾಡಿ, ಕನ್ನಡ ವಿತ್ರದ ಶ್ರೀಮಂತ ಭಾಷೆಯಲ್ಲೊಂದು ಇದರಲ್ಲಿನ ಸಾಹಿತ್ಯ ಪ್ರತಿಯೊಬ್ಬರು ಓದಿ ತಿಳಿದುಕೊಂಡಲ್ಲಿ ಉತಮ ಅನುಭವದ ಜೊತೆ ಸ್ವಜನಾತ್ಮಕ ವ್ಯಕ್ತಿತ್ತ ರೂಪಗೊಳ್ಳುತ್ತದೆ. ಕನ್ನಡ ಸಾಹಿತ್ಯ ಪರಿಷತ್ ತಾಲೂಕು, ಜಿಲ್ಲಾ ಮಟ್ಟದಲ್ಲಿ ನಡೆಸುವ ಸಾಹಿತ್ಯ ಸಮ್ಮೇಳನಕ್ಕೆ ಹಣ ನೀಡಲು ಆರಂಭಿಸಿದ ಪರಿಣಾಮ ಸಮ್ಮೇಳನ ಉತ್ತಮಗೊಳ್ಳಲು ಕಾರಣವಾಗಿದೆ. ಇಂದಿನ ಆಧುನಿಕತೆ ಸಂದರ್ಭದಲ್ಲಿ ಕನ್ನಡ ಸಂಸ್ಕೃತಿ ಉಳಿಸಿ ಬೆಳೆಸುವುದು ಆಗತ್ರವಾಗಿದೆ. ಅದಕ್ಕಾಗಿ ಎಲ್ಲರೂ ಕೈಜೋಡಿಸಬೇಕು ಎಂದು ಹೇಳಿದರು.