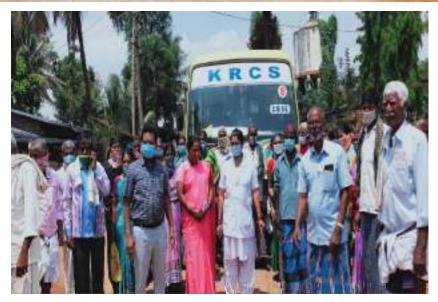

### NSS SPECIAL CAMP REPORT 2021-2022

Date: 22-02-2022 to 28-02-2022

Venue: Vivekangara, Tarlaghatta Grama Panchyath

**Shikaripura Taluk** 

 $(\bigcirc)$ 

Face Book Link

 $\underline{https://www.facebook.com/media/set/?set=a.1972675709604930\&type=3}$ 

🛚 ರಾಷ್ಟ್ರೀಯ ಸೇವಾ ಯೋಜನೆಯ ವಾರ್ಷಿಕ ವಿಶೇಷ ಶಿಬಿರ