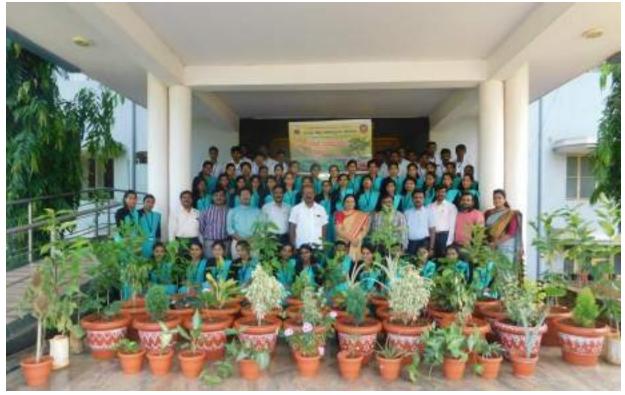

# IQAC Initiatives : 2021-22 & Science Club, NSS Unit, Youth Red Cross Wing Seed Sowing Feast Programme

| Date of the Programme                     | 09 - 06 -2022                    |
|-------------------------------------------|----------------------------------|
| Title of the Programme                    | SEED SOWING FEASTPROGRAMME       |
| Number of Student Teacher<br>Participated | 72                               |
| Welcome Speech & Vote of Thanks           | Dr. Ravi H., Assistant Professor |

#### **Glimpse of the Seed Sowing Festival Programme**

standard order, shotgestreets Assess, in

atrodositi, mosti sudes<sub>e</sub>rtekis<sub>e</sub> med atrodistracjast atherica evaj šob terajšobat<sub>e</sub>