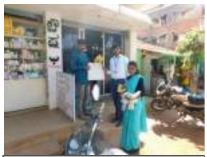

#### Field Visit to Solid Waste Recycling Plant

Student Teachers observing the Solid Waste recycling process

Sri. Prathap M L, Managing Director, Solid waste recycling Unit giving demonstration

E-Mail:

Student Teachers involved in the discussion session after visited to the solid waste management plant

#### Face Book Link

https://www.facebook.com/media/set/?set=a.1974113289461172&type=3