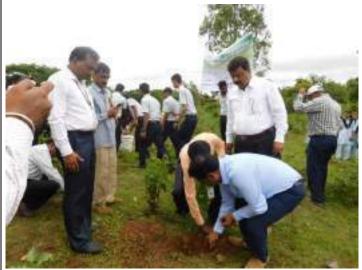

## Orientation Programme by the Student Teachers for Secondary School Students

Topic: Vermicomposting plant

Plantation Programme Inauguration by the Fire and safety department officers

Student teachers distributing the plants to the villagers of Thimlapura

Student teachers involved in the plantation programme