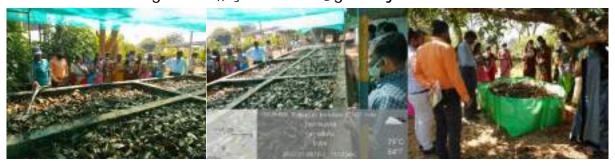

Shivamogga District

**a**: 08187 – 222383, 222067

kumadvathibed@gmail.com

Science Club: 2020-2021& IQAC

Date:24-02- 2022

#### Field Visit to Solid Waste Recycling Plant

Student Teachers observing the Solid Waste recycling process

Sri. Prathap M L, Managing Director, Solid waste recycling Unit giving demonstration

E-Mail:

Student Teachers involved in the discussion session after visited to the solid waste management plant

#### Face Book Link

https://www.facebook.com/media/set/?set=a.1974113289461172&type=3