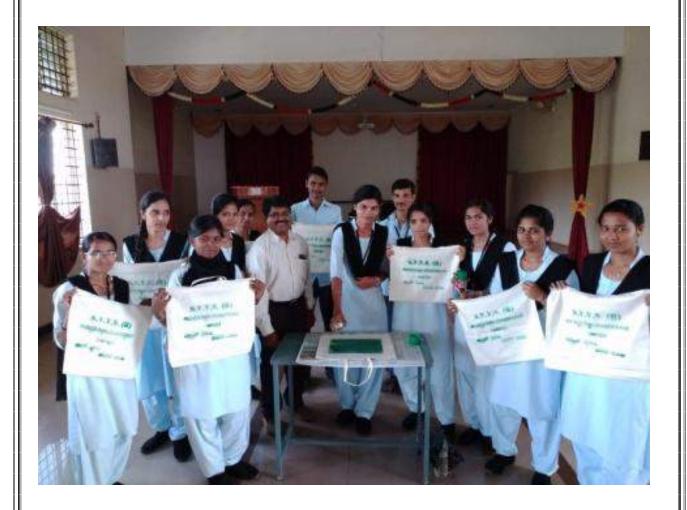

#### Field Visit to Solid Waste Recycling Plant

Student Teachers observing the Solid Waste recycling process

Sri. Prathap M L, Managing Director, Solid waste recycling Unit giving demonstration

E-Mail:

Student Teachers involved in the discussion session after visited to the solid waste management plant