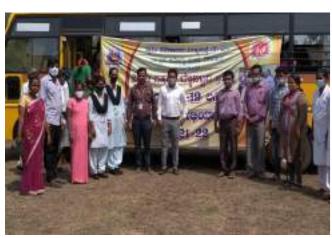

#### IQAC Initiatives Science Club Programme 2021-2022

| Date of the Programme  | 22-04-2022                                                                                                                               |
|------------------------|------------------------------------------------------------------------------------------------------------------------------------------|
| Title of the Programme | Jal Shakti Abhiyan: Catch the Rain – 2022 Jatha Programme in Thimlapura Village Concept: "Catch the Rain, Where it falls, when it falls" |

#### Glimpse of the Jatha Programme

Youtube digital news link

https://youtu.be/lsGBZ2pKBjM