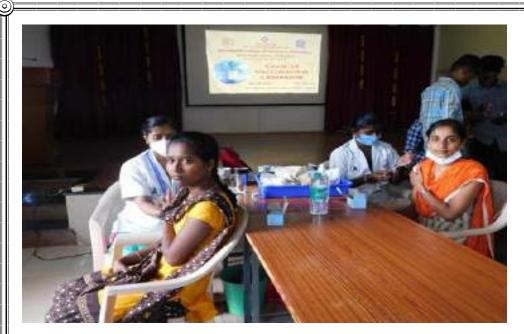

## **Covid-19 Second Dose Vaccination Campaign**

## **Covid-19 Second Dose Vaccination Campaign**

On Thursday 08-10-2021 at 11:00 a.m. IQAC, Health Department, Shikaripura, Youth Red Cross Unit and Kumadvathi College of Education, Shikaripura organized the second vaccination campaign.

For faculty and student teachers the second phase of the vaccination campaign was organized today. About 200 students have had their second vaccination in this program. Principals of the college, teaching and non-teaching classes were present and contributed to the success of the program.

Covid-19 Vaccination Campaign Date: 08-10-2021

ି