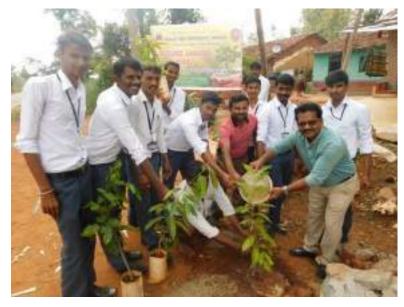

#### **Plantation Programme**

Plantation Programme Inauguration by the Fire and safety department officers

Student teachers distributing the plants to the villagers of Thimlapura

Student teachers involved in the plantation programme

#### Face Book Link

https://www.facebook.com/media/set/?set=a.1976380799234421&type=3