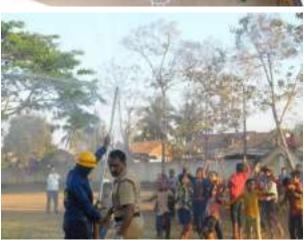

#### HAR GHAR TIRANGA CAMPAIGN

| Date of the Programme                  | 13-08-2022 to 15-08-2022  |
|----------------------------------------|---------------------------|
| Title of the Programme                 | HAR GHAR TIRANGA CAMPAIGN |
| Number of Student Teacher Participated | 72                        |

#### GLIMPSE OF HAR GHAR TIRANGA CAMPAIGN

Youtube link: <a href="https://youtu.be/oidu7nEiYz0">https://youtu.be/oidu7nEiYz0</a>

Principal

Kumadvethi College of Education

Shikaripure