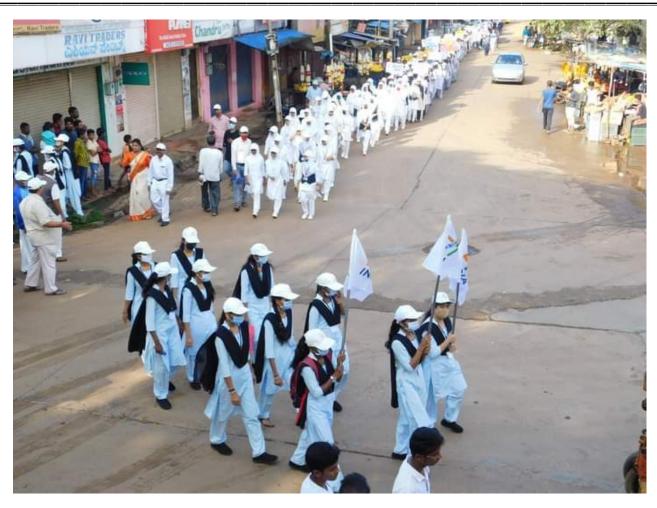

#### Fit India Run Programme

(More than 4500 Participants involved in Record Created Programme)

## ews Paper Report

### ವಿಜಯ ಕರ್ನಾಟಕ 03-10-2021 ಭಾನುವಾರ ಪು.ಸಂ.06

ಶಿಕಾರಿಪುರದಲ್ಲಿ ಶನಿವಾರ ನಡೆದ ಫಿಟ್ ಇಂಡಿಯಾ ಫೀಡಂ ರನ್ 2.0 ಕಾರ್ರಕ್ರಮಕ್ಕೆ ಸಂಸದ ಬ್ಲವ್ಲೆ ರಾಘವೇಂದ್ರ ಚಾಲನೆ ನೀಡಿದರು,