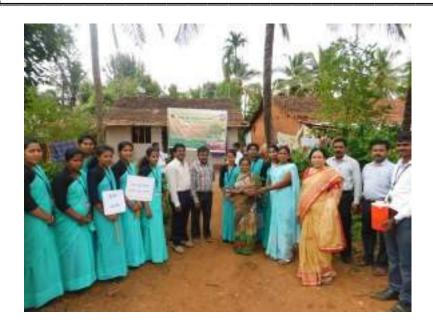

#### Field Visit to Solid Waste Recycling Plant

Student Teachers observing the Solid Waste recycling process

Sri. Prathap M L, Managing Director, Solid waste recycling Unit giving demonstration

E-Mail:

Student Teachers involved in the discussion session after visited to the solid waste management plant

#### Face Book Link

https://www.facebook.com/media/set/?set=a.1974113289461172&type=3