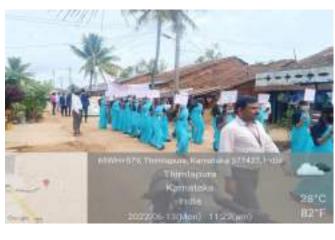

#### IQAC Initiatives Science Club Programme 2021-2022

| Date of the Programme  | 22-04-2022                                                                                                                               |
|------------------------|------------------------------------------------------------------------------------------------------------------------------------------|
| Title of the Programme | Jal Shakti Abhiyan: Catch the Rain – 2022 Jatha Programme in Thimlapura Village Concept: "Catch the Rain, Where it falls, when it falls" |

#### Glimpse of the Jatha Programme

Youtube digital news link

https://youtu.be/lsGBZ2pKBjM