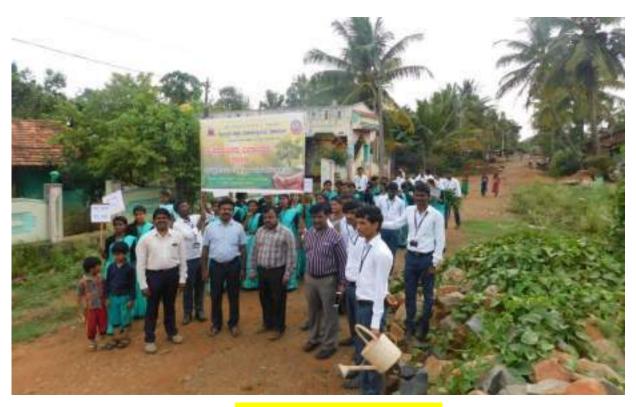

## Orientation Programme by the Student Teachers for Secondary School Students

Topic: Vermicomposting plant

Plantation Programme Inauguration by the Fire and safety department officers

Student teachers distributing the plants to the villagers of Thimlapura

Student teachers involved in the plantation programme