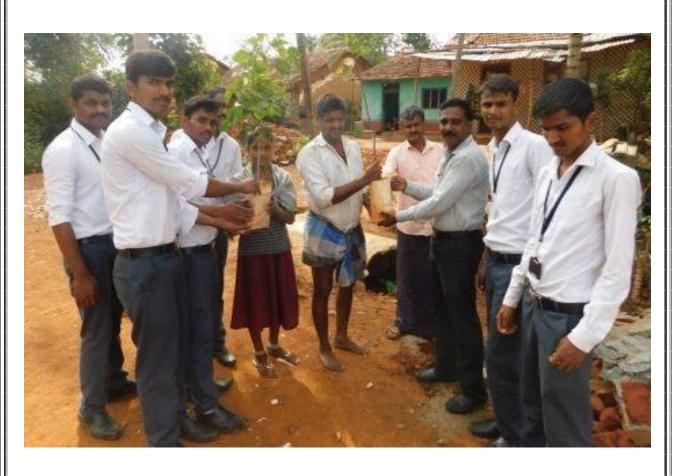

## Orientation Programme by the Student Teachers for Secondary School Students

Topic: Vermicomposting plant

Plantation Programme Inauguration by the Fire and safety department officers

Student teachers distributing the plants to the villagers of Thimlapura

Student teachers involved in the plantation programme

#### **Plantation Programme**

Plantation Programme Inauguration by the Fire and safety department officers

Student teachers distributing the plants to the villagers of Thimlapura

Student teachers involved in the plantation programme