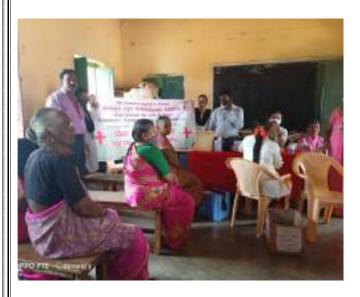

#### IQAC Initiatives Science Club Programme

| Date of the Programme               | 25-02-2022                                                                                             |  |
|-------------------------------------|--------------------------------------------------------------------------------------------------------|--|
| Title of the Programme              | Orientation Programme on Vermicomposting plantby the Student<br>Teachers for Secondary School Students |  |
| Glimpse of the Programme / Activity |                                                                                                        |  |