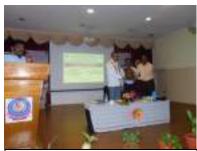

#### Field Visit to Solid Waste Recycling Plant

Student Teachers observing the Solid Waste recycling process

Sri. Prathap M L, Managing Director, Solid waste recycling Unit giving demonstration

E-Mail:

Student Teachers involved in the discussion session after visited to the solid waste management plant