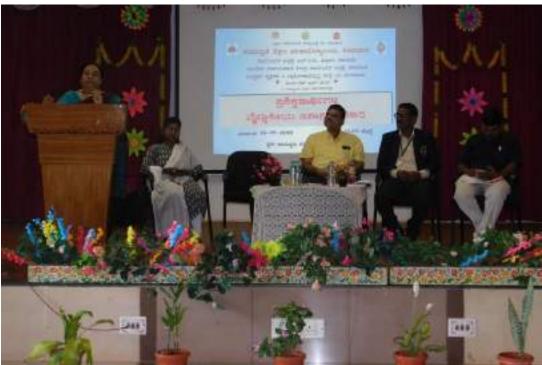

# IQAC Initiatives In Collaboration with KCE Alumni Association Virtual A Two Day National Conference on

Innovative Pedagogy and Effective Teaching Learning To Promote NEP-2020 18<sup>th</sup> and 19<sup>th</sup> December, 2021

Paper Presentation Session 03 & 04

**Technical Session 03** 

Paper Presentation Session 05& 06

Valedictory Programme

Principal
rumadvath: College of Education
Shikaripura