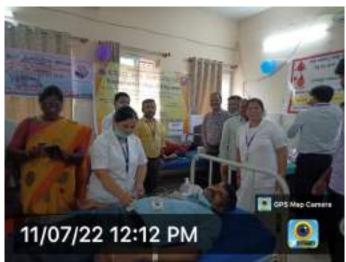

#### **IQAC** Initiatives Science Club & Youth Red Cross Wing Programme 2021-2022

| Date of the Programme  | 11-07-2022                 |
|------------------------|----------------------------|
| Title of the Programme | Blood Donation camp        |
| Number of Participants | B.Ed. Student teacher – 70 |

#### Glimpse of the Blood Donation Programme