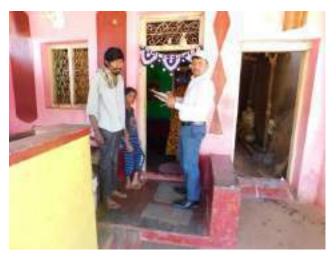

## Orientation Programme by the Student Teachers for Secondary School Students

Topic: Vermicomposting plant

Plantation Programme Inauguration by the Fire and safety department officers

Student teachers distributing the plants to the villagers of Thimlapura

Student teachers involved in the plantation programme

#### Face Book Link

https://www.facebook.com/media/set/?set=a.1975447769327724&type=3