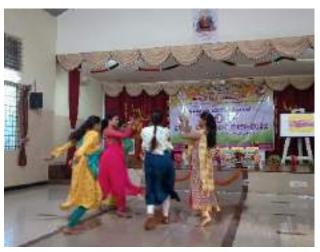

# IQAC Initiatives In Collaboration with KCE Alumni Association Virtual A Two Day National Conference on

Innovative Pedagogy and Effective Teaching Learning To Promote NEP-2020 18<sup>th</sup> and 19<sup>th</sup> December, 2021

### **Conference Best Memories**

**Students Registration for the Conference** 

**Inaugural Session** 

**Keynote session** 

**Technical Session 01** 

Paper Presentation Session 01 & 02

**Technical Session 02** 