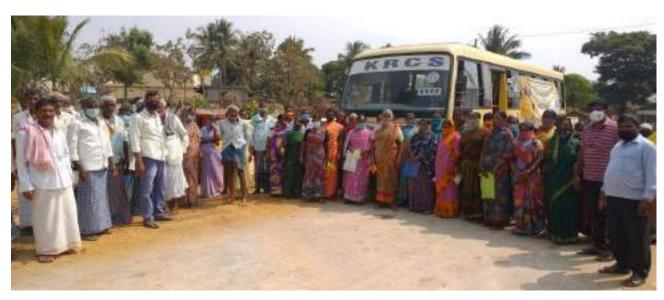

### NSS SPECIAL CAMP REPORT 2021-2022

Date: 22-02-2022 to 28-02-2022

Venue: Vivekangara, Tarlaghatta Grama Panchyath

**Shikaripura Taluk** 

 $(\bigcirc)$ 

Face Book Link

 $\underline{https://www.facebook.com/media/set/?set=a.1972675709604930\&type=3}$ 

🛚 ರಾಷ್ಟ್ರೀಯ ಸೇವಾ ಯೋಜನೆಯ ವಾರ್ಷಿಕ ವಿಶೇಷ ಶಿಬಿರ