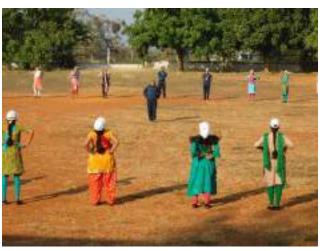

#### IQAC Initiatives Science Club Programme 2021-2022

| Date of the Programme  | 22-04-2022                                                                                                                               |
|------------------------|------------------------------------------------------------------------------------------------------------------------------------------|
| Title of the Programme | Jal Shakti Abhiyan: Catch the Rain – 2022 Jatha Programme in Thimlapura Village Concept: "Catch the Rain, Where it falls, when it falls" |

#### Glimpse of the Jatha Programme

Youtube digital news link

https://youtu.be/lsGBZ2pKBjM