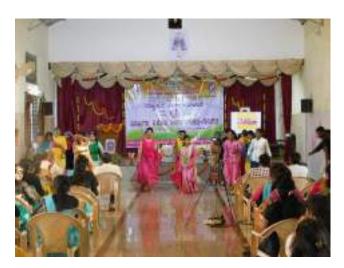

# IQAC Initiatives In Collaboration with KCE Alumni Association Virtual A Two Day National Conference on

Innovative Pedagogy and Effective Teaching Learning To Promote NEP-2020 18<sup>th</sup> and 19<sup>th</sup> December, 2021

### **Conference Best Memories**

**Students Registration for the Conference** 

**Inaugural Session** 

**Keynote session** 

**Technical Session 01** 

Paper Presentation Session 01 & 02

**Technical Session 02** 