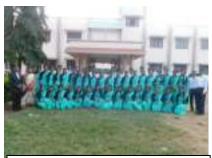

### NSS SPECIAL CAMP REPORT 2021-2022

Date: 22-02-2022 to 28-02-2022

Venue: Vivekangara, Tarlaghatta Grama Panchyath

**Shikaripura Taluk** 

 $(\bigcirc)$ 

Face Book Link

 $\underline{https://www.facebook.com/media/set/?set=a.1972675709604930\&type=3}$ 