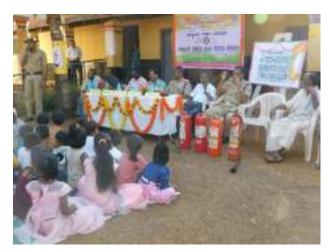

## CITIZENSHIP TRAINING CAMP

### CITIZENSHIP TRAINING CAMP Date: 19-02-2022 to 21-02-2022