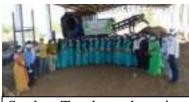

#### Fit India Run Programme

(More than 4500 Participants involved in Record Created Programme)

### ವಿಜಯ ಕರ್ನಾಟಕ 03-10-2021 ಭಾನುವಾರ ಪು.ಸಂ.06

ಶಿಕಾರಿಪುರದಲ್ಲಿ ಶನಿವಾರ ನಡೆದ ಫಿಟ್ ಇಂಡಿಯಾ ಫೀಡಂ ರನ್ 2.0 ಕಾರ್ರಕ್ರಮಕ್ಕೆ ಸಂಸದ ಬ್ಲವ್ಲೆ ರಾಘವೇಂದ್ರ ಚಾಲನೆ ನೀಡಿದರು,