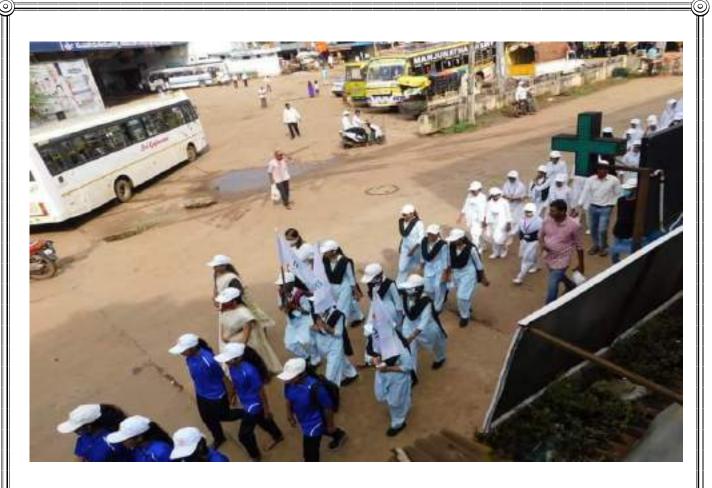

#### Fit India Run Programme

(More than 4500 Participants involved in Record Created Programme)

## ews Paper Report

### ವಿಜಯ ಕರ್ನಾಟಕ 03-10-2021 ಭಾನುವಾರ ಪು.ಸಂ.06

ಶಿಕಾರಿಪುರದಲ್ಲಿ ಶನಿವಾರ ನಡೆದ ಫಿಟ್ ಇಂಡಿಯಾ ಫೀಡಂ ರನ್ 2.0 ಕಾರ್ರಕ್ರಮಕ್ಕೆ ಸಂಸದ ಬ್ಲವ್ಲೆ ರಾಘವೇಂದ್ರ ಚಾಲನೆ ನೀಡಿದರು,

## ಮೊಬೈಲ್ ಬಿಡಿ, ಆರೋಗ್ಯದತ್ತ ಲಕ್ಷ್ಯ ಕೊಡಿ

ಸಂಸದ

ಬಿ.ವೈ.

a ವಿಕ ಸುದ್ದಿರೋಕ ಶಿಕಾರಿಪುರ ಆರೋಗ್ಯ ಗ್ರಾಮ. ಪ್ರತಿಯೊಬ್ಬರೂ

ತಾಪಾಡಿಕೊಳ್ಳುವುದಕ್ಕೆ ಆದ್ದತೆ ನೀಡಬೇಕು ಎಂದು ಸಂಸದ ಏ.ರೈ. ಪಟ್ಟಣದಲ್ಲಿ ಶನಿವಾರ

ವಿದ್ಯಾಸಂಸ್ಥೆ ಪಟ್ಟಣದ ಎಲ್ಲ ಶಿಕ್ಷಣ ಮಂದಿರದಲ್ಲಿ ಸಮಾರೋಪ ನಡೆಯಿತು. ಸಂಸ್ಥೆಗಳ ಸಹಯೋಗದಲ್ಲಿ 15ನೇ ದೇಶದ ಸ್ವಾತಂತ್ರ್ಯಕ್ಕಾಗಿ ಹೋರಾಡಿದ ಸ್ವಾತಂತ್ರ್ಯ ಮಹೊಣ್ಣದ ಅಂಗವಾಗಿ ಹಲವು ಪ್ರಮುಖರ ವೇಷಭೂಷಣ ನಡೆದ ಫಿಟ್ ಇಂಡಿಯಾ ಫ್ರೀಡಂ ರಸ್ ಕೊಟ್ಟ ಮಕ್ಕಳು ಮೆರವಣೆಗೆಯಲ್ಲಿ 2.0 ಮತ್ತು ಗಾಂಧಿ ಜಯಂತಿ ಪಾಲ್ಗೊಂಡಿದ್ದರು ಎಂಎಡಿದ ಅಧ್ಯಕ್ಷ ಕೆ. ಕಾರ್ರಕ್ರಮದಲ್ಲಿ ಅವರು ಮಾತನಾಡಿ, ಎಕ್.ಗುರುಮೂರ್ತಿ, ಮರಸಭೆ ಅಧ್ಯಕ್ಷ ನಿರಂತರ ಓಟದಿಂದ ರೇಹ ಸವೃಢವಾಗಿ ಲಕ್ಷ್ಮಿ ಮಹಾಲಿಂಗವು ತಹಸೀಲ್ಯಾರ್ ಇಟ್ಟುಕೊಳ್ಳಬೇಕು ಎಂದರು. ಕವಿರಾಜ್, ಕ್ಷೇತ್ರಕ್ಷಿಕಾಧಿಕಾರಿ ಪಶಿಧರ ಸ್ಟರ್ಗೆ ಭಾರತ್ 2.06 ಪ್ರಧಾನಿ ನರೇಂದ್ರ ಇತರರಿದ್ದರು.