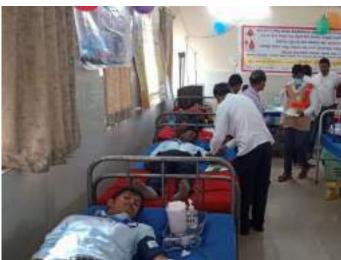

#### **IQAC** Initiatives Science Club & Youth Red Cross Wing Programme 2021-2022

| Date of the Programme  | 11-07-2022                 |
|------------------------|----------------------------|
| Title of the Programme | Blood Donation camp        |
| Number of Participants | B.Ed. Student teacher – 70 |

#### Glimpse of the Blood Donation Programme