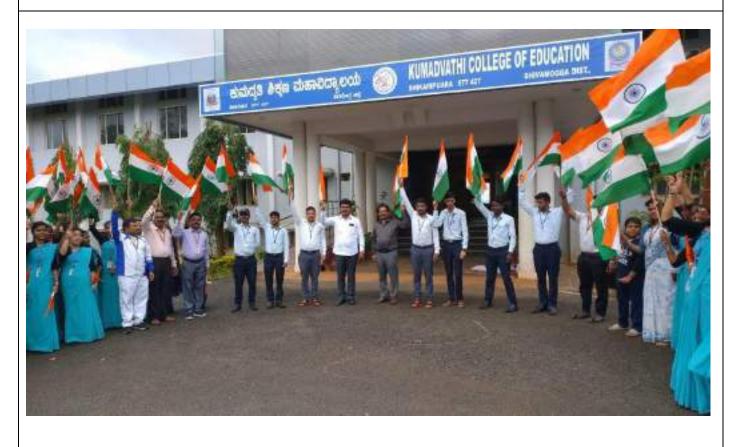

# IQAC Initiatives Social Science Club Activities Isuru kadege namma nadige- 76<sup>th</sup> Independence Day

| Date of the Programme                     | 14-08-2022                                                 |
|-------------------------------------------|------------------------------------------------------------|
| Title of the Programme                    | Isurukadegenammanadige - 76 <sup>th</sup> Independence Day |
| Number of Student Teacher<br>Participated | 28                                                         |

#### Glimpse of the Programme ofIssuruKadegeNammaNadige

# <mark>YouTube Link</mark>

https://www.youtube.com/watch?v=3Sq85vKjI2E

Principal
Numadvethi College of Education
Shikaripura

Swamy Vivekananda Vidya Samsthe (R)