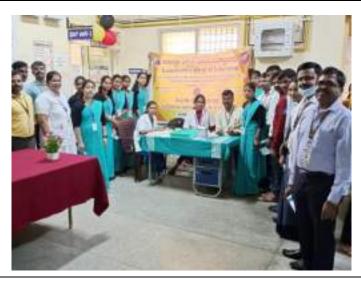

# IQAC Initiatives Social Science Club Activities World Population Day Celebration

| Date of the Programme                     | 11-07-2022                          |
|-------------------------------------------|-------------------------------------|
| Title of the Programme                    | Celebration of World Population Day |
| Number of Student Teacher<br>Participated | 28                                  |

#### Glimpse of the Programme of World Population Day