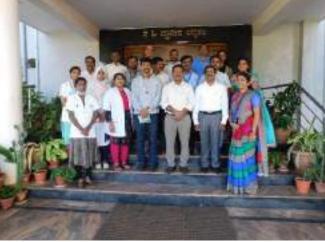

#### IQAC Initiatives Science Club Programme

| Date of the Programme  | 24-02-2022                                 |
|------------------------|--------------------------------------------|
| Title of the Programme | Field Visit to Solid Waste Recycling Plant |

#### Glimps of the Programme / Activity

Signature of the Programme Co-ordinator

Signature of the Principal
Kumadvethi College of Education
Shikaripure