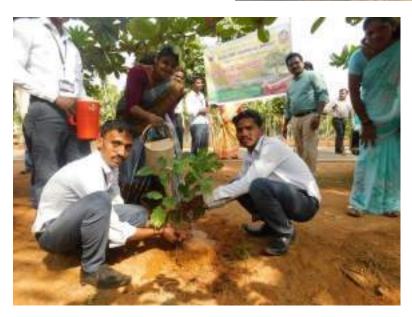

#### **Plantation Programme**

Plantation Programme Inauguration by the Fire and safety department officers

Student teachers distributing the plants to the villagers of Thimlapura

Student teachers involved in the plantation programme