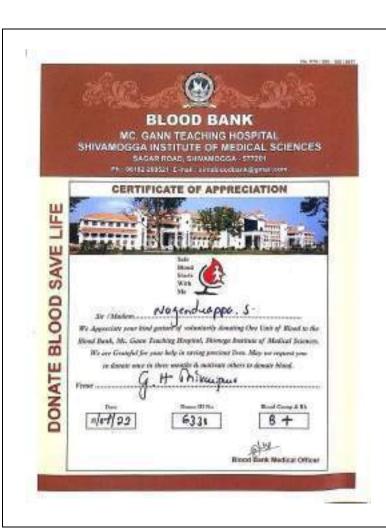

#### **IQAC** Initiatives Science Club & Youth Red Cross Wing Programme 2021-2022

| Date of the Programme  | 11-07-2022                 |
|------------------------|----------------------------|
| Title of the Programme | Blood Donation camp        |
| Number of Participants | B.Ed. Student teacher – 70 |

#### Glimpse of the Blood Donation Programme