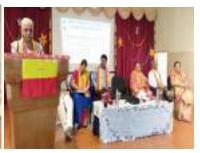

### ಶಿಕಾರಿಪುರದ ಸ್ವಾಮಿ ವಿವೇಕಾನಂದ ವಿದ್ಯಾಸಂಸ್ಥೆಯಲ್ಲಿ ದತ್ತಿ ಉಪನ್ಯಾಸ

ನನಾತ್ಮಕ ಸೃಜನಶೀಲತೆ ಮೈಗೂಡಿಸಿಕೊಳ್ಳಿ

Besond: comes a salarest state single electricial get extrapelationes plantaupo ength united with hearth and the s michael ect militar struct.

## ಧನಾತ್ಮಕ ಸೃಜನಶೀಲತೆಗೆ ಹೆಚ್ಚು ಮಾನ್ಯತೆ: ನ್ಯಾ.ಅರಳಿ ನಾಗರಾಜ್

ಶಿಕಾರಿಯರ: ಧನಾತ್ಮಕ ಸೃಜನಶೀಲತೆ ಹೆಚ್ಚು ಮಾನ್ಯತೆ ಪಡೆದುಕೊಳ್ಳುತ್ತದೆ. ಅದನ್ನು ಮನಗಂಡು ಪ್ರತಿಯೊಬ್ಬರೂ ಉತ್ತಮ ಚಿಂತನೆಗೆ ಆದ್ಯತೆ ನೀಡಬೇಕು ಎಂದು ನಿದೃತ್ತ ನ್ಯಾಯಾಧೀಕರಾದ ಆರಳಿ ನಾಗರಾಚ್ ಹೇಳಿದರು.

ಪಟ್ಟಣದ ಸ್ವಾಮಿ ವಿವೇಕಾನಂದ ವಿದ್ಯಾಸಂಸ್ಥೆಯಲ್ಲಿ ಬುಧವಾರ ತಾಲೂಕು ಕನ್ನಡ ಸಾಹಿತ್ಯ ಪರಿಷತ್ ಆಯೋಜಿಸಿದ್ದ ದಿ.ಮೈತ್ರಾದೇವಿ ಯಡಿಯೂರಪ್ಪ ದತ್ತಿ ಉಪನ್ಯಾಸ ಕಾರ್ರಕ್ರಮಕ್ಕೆ ಚಾಲನೆ ನೀಡಿ ಅವರು ಮಾತನಾಡಿದರು.

ಚೇನುಹುಳು . ನಿರಂತರ ಕ್ರಿಯಾಶೀಲವಾಗಿರುತ್ತವೆ. ನೋಣ ಅಲ್ಲಲ್ಲಿ ಬೇಡವಾದ ವಸ್ತುಗಳ ಮೇಲೆ ಕುಳಿತುಕೊಳ್ಳುತ್ತದೆ. ಚೇನುಹುಳ ಹೂಗಳ ಮಕರಂದ ಹೀರಿ ಜೀನುತುವ ತಯಾರಿಸುತ್ತದೆ. ನಮ್ಮ ಕ್ರಿಯಾಶೀಲತೆ ಉತ್ತಮವಾಗಿದ್ದರೆ ಅದು ನಮಗೆ ಮಾನ್ಯತೆ ತಂದುಕೊಡುತ್ತದೆ ಎಂದರು.

ಸಂಸದ ಏ.ವೈ ರಾಘವೇಂದ್ರ ಮಾತನಾಡಿ, ಕನ್ನಡ ವಿತ್ರದ ಶ್ರೀಮಂತ ಭಾಷೆಯಲ್ಲೊಂದು ಇದರಲ್ಲಿನ ಸಾಹಿತ್ಯ ಪ್ರತಿಯೊಬ್ಬರು ಓದಿ ತಿಳಿದುಕೊಂಡಲ್ಲಿ ಉತಮ ಅನುಭವದ ಜೊತೆ ಸ್ವಜನಾತ್ಮಕ ವ್ಯಕ್ತಿತ್ತ ರೂಪಗೊಳ್ಳುತ್ತದೆ. ಕನ್ನಡ ಸಾಹಿತ್ಯ ಪರಿಷತ್ ತಾಲೂಕು, ಜಿಲ್ಲಾ ಮಟ್ಟದಲ್ಲಿ ನಡೆಸುವ ಸಾಹಿತ್ಯ ಸಮ್ಮೇಳನಕ್ಕೆ ಹಣ ನೀಡಲು ಆರಂಭಿಸಿದ ಪರಿಣಾಮ ಸಮ್ಮೇಳನ ಉತ್ತಮಗೊಳ್ಳಲು ಕಾರಣವಾಗಿದೆ. ಇಂದಿನ ಆಧುನಿಕತೆ ಸಂದರ್ಭದಲ್ಲಿ ಕನ್ನಡ ಸಂಸ್ಕೃತಿ ಉಳಿಸಿ ಬೆಳೆಸುವುದು ಆಗತ್ರವಾಗಿದೆ. ಅದಕ್ಕಾಗಿ ಎಲ್ಲರೂ ಕೈಜೋಡಿಸಬೇಕು ಎಂದು ಹೇಳಿದರು.