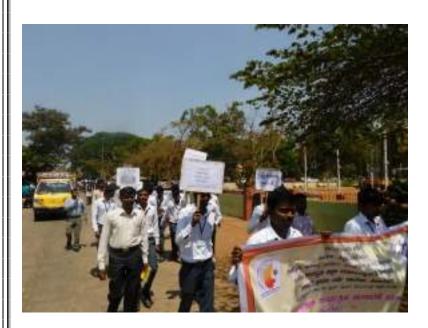

# IQAC Initiatives Social Science Club Activities Prohibition of Child Labour Day Celebration

| Date of the Programme                     | 13-06-2022                                  |
|-------------------------------------------|---------------------------------------------|
| Title of the Programme                    | Prohibition of Child Labour Day Celebration |
| Number of Student Teacher<br>Participated | 72                                          |

#### Glimpse of the Programme of procession of Prohibition of Child Labour Day Celebration