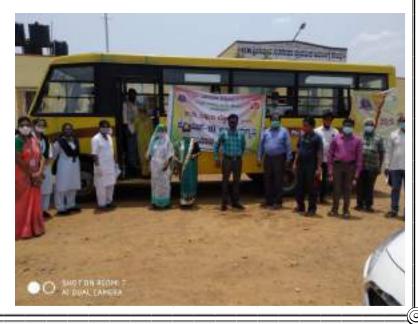

#### IQAC Initiatives Science Club Programme 2021-2022

| Date of the Programme  | 22-04-2022                                                                                                                               |
|------------------------|------------------------------------------------------------------------------------------------------------------------------------------|
| Title of the Programme | Jal Shakti Abhiyan: Catch the Rain – 2022 Jatha Programme in Thimlapura Village Concept: "Catch the Rain, Where it falls, when it falls" |

#### Glimpse of the Jatha Programme

Youtube digital news link

https://youtu.be/lsGBZ2pKBjM