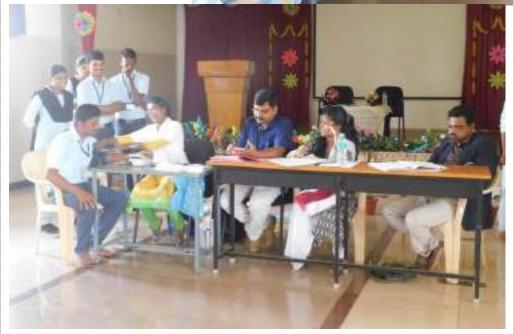

#### RESOURCE PERSONS IN THE PROGRAMME

Dr. Vani Nayaki D C Topic : E-mail

Dr. Ravi H Topic : Google forms & Forms App

Dr. Shivakumar G S Topic : Zoom Cloud Meeting App

Dr. Kiran Kumar K S Topic : Testmoz, Quizizz

Dr. Veerendra Kumar Wali S Topic : Google Classroom

Dr. Yadukumar M Topic : WPS Office

Sri. Nagendrappa S Topic : Google meet

Sri. Devaraja Y Workshop Organising Secretary

#### VALEDICTORY PROGRAMME

Valedictory speech by Sri. Shashidhar G S, B E O, Shikaripura

Presidential speech in the Valedictory Programme by Dr. Shivakumar G S, Principal, KCE.

Participant of the workshop sharing the opinion

Sri. Shivakumar, Programme Officer, BEO office, Giving Vote of thanks

\_\_\_\_\_