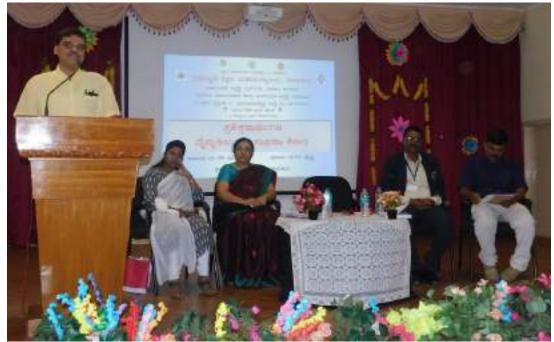

# IQAC Initiatives In Collaboration with KCE Alumni Association Virtual A Two Day National Conference on

Innovative Pedagogy and Effective Teaching Learning To Promote NEP-2020 18<sup>th</sup> and 19<sup>th</sup> December, 2021

### **Conference Best Memories**

**Students Registration for the Conference** 

**Inaugural Session** 

**Keynote session** 

**Technical Session 01** 

Paper Presentation Session 01 & 02

**Technical Session 02** 