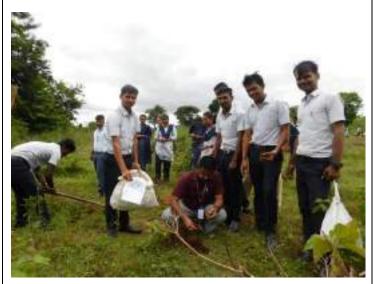

## Orientation Programme by the Student Teachers for Secondary School Students

Topic: Vermicomposting plant

Plantation Programme Inauguration by the Fire and safety department officers

Student teachers distributing the plants to the villagers of Thimlapura

Student teachers involved in the plantation programme