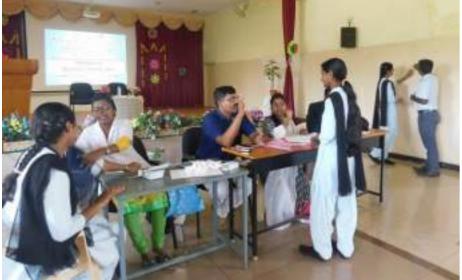

# WORKSHOP ON USAGE OF MOBILE PHONE APPS IN TEACHING & LEARNING PROCESS FOR PRIMARY SCHOOL TEACHERS OF SHIKARIPURA TALUK

From7<sup>th</sup>to28<sup>th</sup>August 2021
INAUGURAL PROGRAMME

Workshop Inauguration by Sri. Shashidhar G S, B E O Shikaripura

Presidential speech in the Inaugural Programme by Sri. B Y Raghavendra, Secretary, SVVS

Participants of the Workshop Inauguration programme

Participants Registering for the Workshop