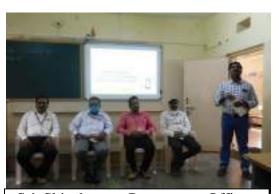

#### VALEDICTORY PROGRAMME

Valedictory speech by Sri. Shashidhar G S, B E O, Shikaripura

Presidential speech in the Valedictory Programme by Dr. Shivakumar G S, Principal, KCE.

Participant of the workshop sharing the opinion

Sri. Shivakumar, Programme Officer, BEO office, Giving Vote of thanks

\_\_\_\_\_