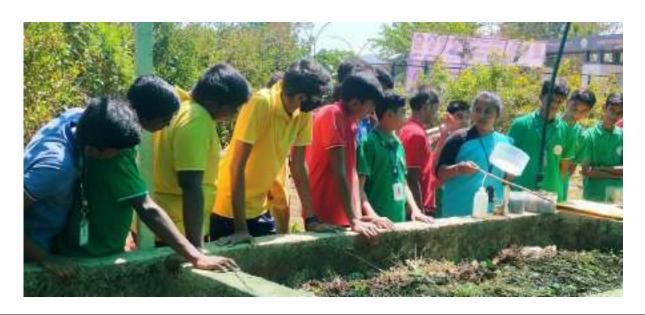

Shivamogga District

**a**: 08187 – 222383, 222067

kumadvathibed@gmail.com

Science Club: 2020-2021& IQAC

Date:24-02- 2022

#### Field Visit to Solid Waste Recycling Plant

Student Teachers observing the Solid Waste recycling process

Sri. Prathap M L, Managing Director, Solid waste recycling Unit giving demonstration

E-Mail:

Student Teachers involved in the discussion session after visited to the solid waste management plant

#### Face Book Link

https://www.facebook.com/media/set/?set=a.1974113289461172&type=3