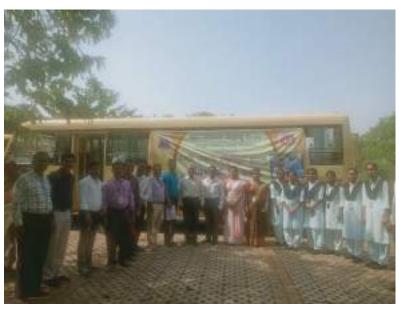

#### IQAC Initiatives Science Club Programme

| Date of the Programme  | 24-02-2022                                 |
|------------------------|--------------------------------------------|
| Title of the Programme | Field Visit to Solid Waste Recycling Plant |

#### Glimps of the Programme / Activity

Signature of the Programme Co-ordinator

Signature of the Principal
Kumadvethi College of Education
Shikaripure