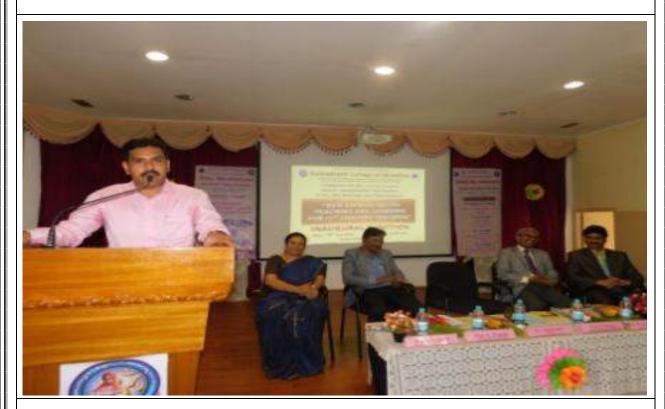

# WORKSHOP ON USAGE OF MOBILE PHONE APPS IN TEACHING & LEARNING PROCESS FOR PRIMARY SCHOOL TEACHERS OF SHIKARIPURA TALUK

From7<sup>th</sup>to28<sup>th</sup>August 2021
INAUGURAL PROGRAMME

Workshop Inauguration by Sri. Shashidhar G S, B E O Shikaripura

Presidential speech in the Inaugural Programme by Sri. B Y Raghavendra, Secretary, SVVS

Participants of the Workshop Inauguration programme

Participants Registering for the Workshop