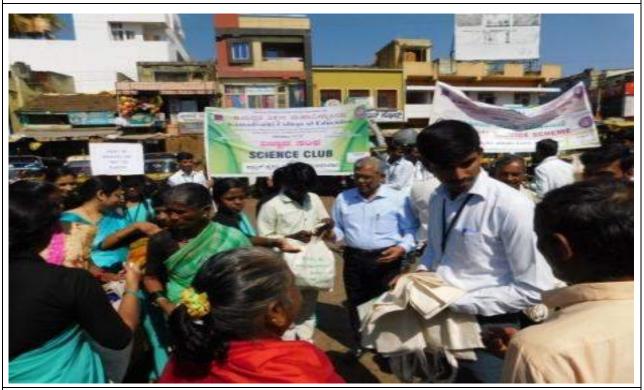

#### PLASTIC BAN AWARENESS PROGRAMME

Plastic ban awareness procession by the student teachers

Academic Coordinator of SVVS & Principal of our college Inaugurating the programme

Student teachers involved in develop awareness among publics by providing ecofriendly cloth bags

On 25<sup>th</sup> January, 2020, from Socially Useful Productive Work & Science Club of our college organised "Plastic ban awareness programme" at Shikaripura. In this connection our student teachers have distributed eco-friendly cloth bags prepared themselves under SUPW activity. Student teachers involoved in Jatha programme by showing play cards of Plastic ban awareness slogans. Student teachers developed awareness of plastic ban to the public by exchanging plastic carry bags with the eco-friendly cotton bags. In this programme Academic Coordinator of SVVS, Prof. S S Gadag, Principal and all staff members present along with the student teachers.

Programme was found meaningful in developing awareness among the public's.