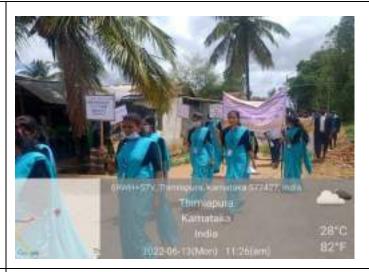

#### IQAC Initiatives Science Club Programme 2021-2022

| Date of the Programme  | 22-04-2022                                                                                                                               |
|------------------------|------------------------------------------------------------------------------------------------------------------------------------------|
| Title of the Programme | Jal Shakti Abhiyan: Catch the Rain – 2022 Jatha Programme in Thimlapura Village Concept: "Catch the Rain, Where it falls, when it falls" |

#### Glimpse of the Jatha Programme

Youtube digital news link

https://youtu.be/lsGBZ2pKBjM