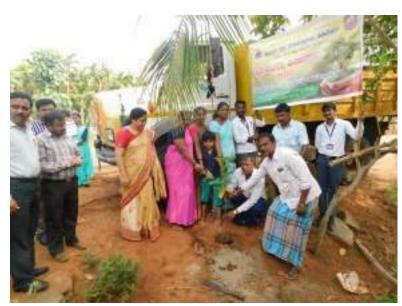

## Orientation Programme by the Student Teachers for Secondary School Students

Topic: Vermicomposting plant

Plantation Programme Inauguration by the Fire and safety department officers

Student teachers distributing the plants to the villagers of Thimlapura

Student teachers involved in the plantation programme

#### Face Book Link

https://www.facebook.com/media/set/?set=a.1975447769327724&type=3