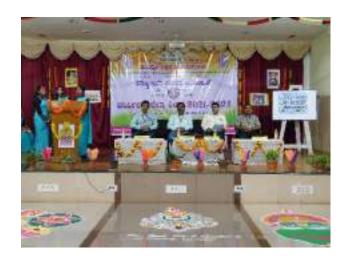

# IQAC Initiatives In Collaboration with KCE Alumni Association Virtual A Two Day National Conference on

Innovative Pedagogy and Effective Teaching Learning To Promote NEP-2020 18<sup>th</sup> and 19<sup>th</sup> December, 2021

### **Conference Best Memories**

**Students Registration for the Conference** 

**Inaugural Session** 

**Keynote session** 

**Technical Session 01** 

Paper Presentation Session 01 & 02

**Technical Session 02** 