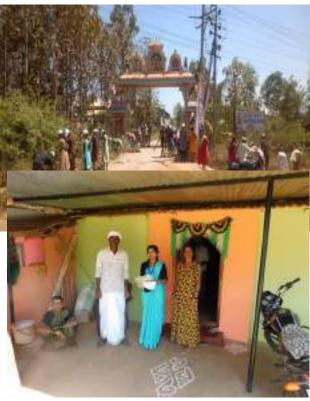

## Orientation Programme by the Student Teachers for Secondary School Students

Topic: Vermicomposting plant

Plantation Programme Inauguration by the Fire and safety department officers

Student teachers distributing the plants to the villagers of Thimlapura

Student teachers involved in the plantation programme

#### **Plantation Programme**

Plantation Programme Inauguration by the Fire and safety department officers

Student teachers distributing the plants to the villagers of Thimlapura

Student teachers involved in the plantation programme