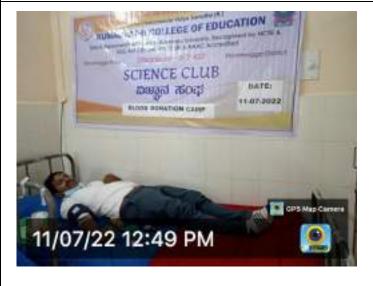

#### **IQAC** Initiatives Science Club & Youth Red Cross Wing Programme 2021-2022

| Date of the Programme  | 11-07-2022                 |
|------------------------|----------------------------|
| Title of the Programme | Blood Donation camp        |
| Number of Participants | B.Ed. Student teacher – 70 |

#### Glimpse of the Blood Donation Programme