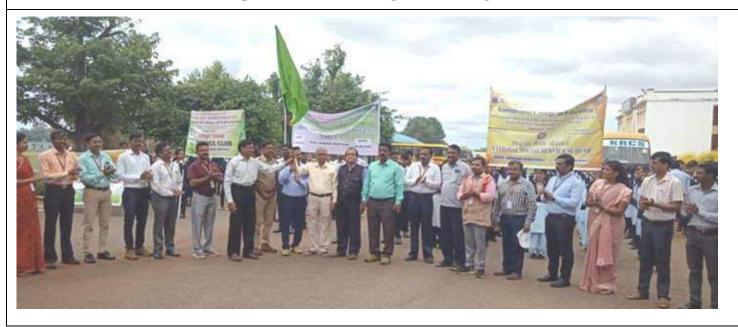

#### Fit India Run Programme

(More than 4500 Participants involved in Record Created Programme)

## ews Paper Report

### ವಿಜಯ ಕರ್ನಾಟಕ 03-10-2021 ಭಾನುವಾರ ಪು.ಸಂ.06

ಶಿಕಾರಿಪುರದಲ್ಲಿ ಶನಿವಾರ ನಡೆದ ಫಿಟ್ ಇಂಡಿಯಾ ಫೀಡಂ ರನ್ 2.0 ಕಾರ್ರಕ್ರಮಕ್ಕೆ ಸಂಸದ ಬ್ಲವ್ಲೆ ರಾಘವೇಂದ್ರ ಚಾಲನೆ ನೀಡಿದರು,