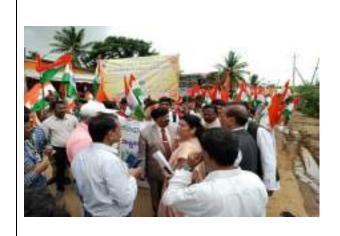

#### Field Visit to Solid Waste Recycling Plant

Student Teachers observing the Solid Waste recycling process

Sri. Prathap M L, Managing Director, Solid waste recycling Unit giving demonstration

E-Mail:

Student Teachers involved in the discussion session after visited to the solid waste management plant

#### Face Book Link

https://www.facebook.com/media/set/?set=a.1974113289461172&type=3