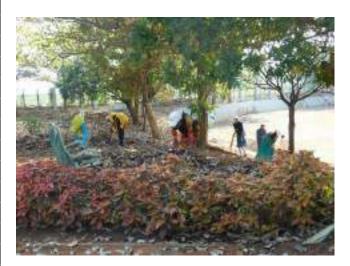

## Orientation Programme by the Student Teachers for Secondary School Students

Topic: Vermicomposting plant

Plantation Programme Inauguration by the Fire and safety department officers

Student teachers distributing the plants to the villagers of Thimlapura

Student teachers involved in the plantation programme

#### Face Book Link

https://www.facebook.com/media/set/?set=a.1975447769327724&type=3