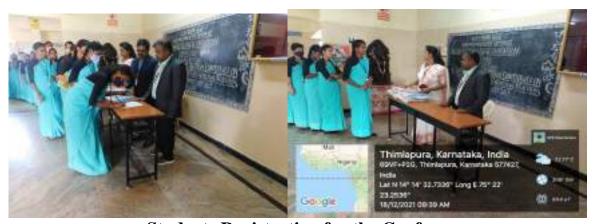

#### **IQAC** Initiatives Science Club & Youth Red Cross Wing Programme 2021-2022

| Date of the Programme  | 11-07-2022                 |
|------------------------|----------------------------|
| Title of the Programme | Blood Donation camp        |
| Number of Participants | B.Ed. Student teacher – 70 |

#### Glimpse of the Blood Donation Programme