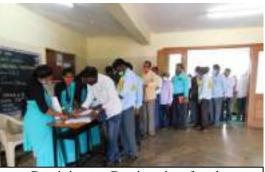

#### IQAC Initiatives Science Club Programme

| Date of the Programme               | 25-02-2022                                                                                             |  |
|-------------------------------------|--------------------------------------------------------------------------------------------------------|--|
| Title of the Programme              | Orientation Programme on Vermicomposting plantby the Student<br>Teachers for Secondary School Students |  |
| Glimpse of the Programme / Activity |                                                                                                        |  |