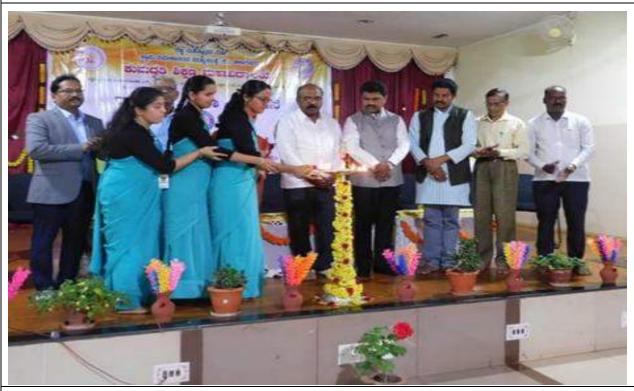

# IQAC Initiatives In Collaboration with KCE Alumni Association Virtual A Two Day National Conference on

Innovative Pedagogy and Effective Teaching Learning To Promote NEP-2020 18<sup>th</sup> and 19<sup>th</sup> December, 2021

### **Conference Best Memories**

**Students Registration for the Conference** 

**Inaugural Session** 

**Keynote session** 

**Technical Session 01** 

Paper Presentation Session 01 & 02

**Technical Session 02** 