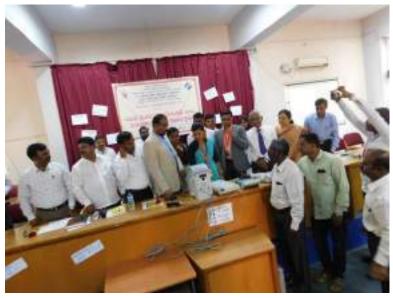

#### IQAC Initiatives Science Club Programme

| Date of the Programme  | 24-02-2022                                 |
|------------------------|--------------------------------------------|
| Title of the Programme | Field Visit to Solid Waste Recycling Plant |

#### Glimps of the Programme / Activity

Signature of the Programme Co-ordinator

Signature of the Principal
Kumadvethi College of Education
Shikaripure