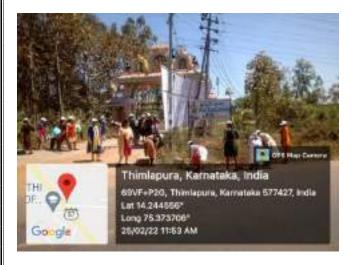

#### IQAC Initiatives Science Club Programme 2021-2022

| Date of the Programme  | 22-04-2022                                                                                                                               |
|------------------------|------------------------------------------------------------------------------------------------------------------------------------------|
| Title of the Programme | Jal Shakti Abhiyan: Catch the Rain – 2022 Jatha Programme in Thimlapura Village Concept: "Catch the Rain, Where it falls, when it falls" |

#### Glimpse of the Jatha Programme

Youtube digital news link

https://youtu.be/lsGBZ2pKBjM