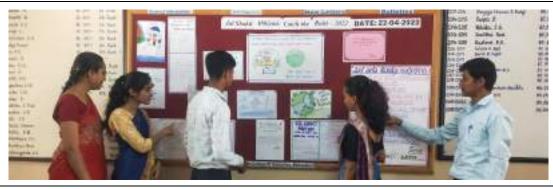

#### Field Visit to Solid Waste Recycling Plant

Student Teachers observing the Solid Waste recycling process

Sri. Prathap M L, Managing Director, Solid waste recycling Unit giving demonstration

E-Mail:

Student Teachers involved in the discussion session after visited to the solid waste management plant