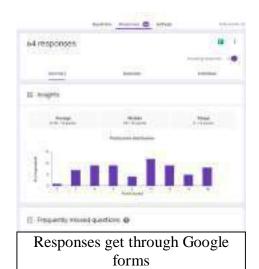

SILVER JUBLIEE YEAR
On eve of "Yuva Sptaha"

SCIENCE CLUB: 2020-2021& IQAC organised

**Video Presentation Session with Quiz Competition** 

| Marks<br>Scored in   | 12.5 | 25 | 37.5 | 50 | 62.5 | 75 | 87.5 | 100 |
|----------------------|------|----|------|----|------|----|------|-----|
| Number of Candidates |      |    |      |    |      |    |      |     |
| in %                 | 11   | 14 | 14   | 6  | 19   | 14 | 8    | 14  |