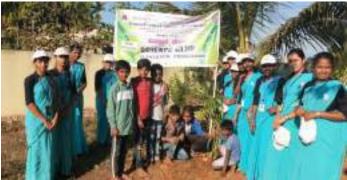

#### IQAC Initiatives Science Club Programme

| Date of the Programme               | 25-02-2022                                                                                             |  |
|-------------------------------------|--------------------------------------------------------------------------------------------------------|--|
| Title of the Programme              | Orientation Programme on Vermicomposting plantby the Student<br>Teachers for Secondary School Students |  |
| Glimpse of the Programme / Activity |                                                                                                        |  |

## Orientation Programme by the Student Teachers for Secondary School Students

Topic: Vermicomposting plant

Plantation Programme Inauguration by the Fire and safety department officers

Student teachers distributing the plants to the villagers of Thimlapura

Student teachers involved in the plantation programme