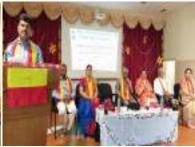

### ಶಿಕಾರಿಪುರದ ಸ್ವಾಮಿ ವಿವೇಕಾನಂದ ವಿದ್ಯಾಸಂಸ್ಥೆಯಲ್ಲಿ ದತ್ತಿ ಉಪನ್ಯಾಸ

ನನಾತ್ಮಕ ಸೃಜನಶೀಲತೆ ಮೈಗೂಡಿಸಿಕೊಳ್ಳಿ

Besond: comes a salarest state single electricial get extrapelationes plantaupo ength united with hearth and the s michael ect militar struct.

## ಧನಾತ್ಮಕ ಸೃಜನಶೀಲತೆಗೆ ಹೆಚ್ಚು ಮಾನ್ಯತೆ: ನ್ಯಾ.ಅರಳಿ ನಾಗರಾಜ್

ಶಿಕಾರಿಯರ: ಧನಾತ್ಮಕ ಸೃಜನಶೀಲತೆ ಹೆಚ್ಚು ಮಾನ್ಯತೆ ಪಡೆದುಕೊಳ್ಳುತ್ತದೆ. ಅದನ್ನು ಮನಗಂಡು ಪ್ರತಿಯೊಬ್ಬರೂ ಉತ್ತಮ ಚಿಂತನೆಗೆ ಆದ್ಯತೆ ನೀಡಬೇಕು ಎಂದು ನಿದೃತ್ತ ನ್ಯಾಯಾಧೀಕರಾದ ಆರಳಿ ನಾಗರಾಚ್ ಹೇಳಿದರು.

ಪಟ್ಟಣದ ಸ್ವಾಮಿ ವಿವೇಕಾನಂದ ವಿದ್ಯಾಸಂಸ್ಥೆಯಲ್ಲಿ ಬುಧವಾರ ತಾಲೂಕು ಕನ್ನಡ ಸಾಹಿತ್ಯ ಪರಿಷತ್ ಆಯೋಜಿಸಿದ್ದ ದಿ.ಮೈತ್ರಾದೇವಿ ಯಡಿಯೂರಪ್ಪ ದತ್ತಿ ಉಪನ್ಯಾಸ ಕಾರ್ರಕ್ರಮಕ್ಕೆ ಚಾಲನೆ ನೀಡಿ ಅವರು ಮಾತನಾಡಿದರು.

ಚೇನುಹುಳು . ನಿರಂತರ ಕ್ರಿಯಾಶೀಲವಾಗಿರುತ್ತವೆ. ನೋಣ ಅಲ್ಲಲ್ಲಿ ಬೇಡವಾದ ವಸ್ತುಗಳ ಮೇಲೆ ಕುಳಿತುಕೊಳ್ಳುತ್ತದೆ. ಚೇನುಹುಳ ಹೂಗಳ ಮಕರಂದ ಹೀರಿ ಜೀನುತುವ ತಯಾರಿಸುತ್ತದೆ. ನಮ್ಮ ಕ್ರಿಯಾಶೀಲತೆ ಉತ್ತಮವಾಗಿದ್ದರೆ ಅದು ನಮಗೆ ಮಾನ್ಯತೆ ತಂದುಕೊಡುತ್ತದೆ ಎಂದರು.

ಸಂಸದ ಏ.ವೈ ರಾಘವೇಂದ್ರ ಮಾತನಾಡಿ, ಕನ್ನಡ ವಿತ್ರದ ಶ್ರೀಮಂತ ಭಾಷೆಯಲ್ಲೊಂದು ಇದರಲ್ಲಿನ ಸಾಹಿತ್ಯ ಪ್ರತಿಯೊಬ್ಬರು ಓದಿ ತಿಳಿದುಕೊಂಡಲ್ಲಿ ಉತಮ ಅನುಭವದ ಜೊತೆ ಸ್ವಜನಾತ್ಮಕ ವ್ಯಕ್ತಿತ್ತ ರೂಪಗೊಳ್ಳುತ್ತದೆ. ಕನ್ನಡ ಸಾಹಿತ್ಯ ಪರಿಷತ್ ತಾಲೂಕು, ಜಿಲ್ಲಾ ಮಟ್ಟದಲ್ಲಿ ನಡೆಸುವ ಸಾಹಿತ್ಯ ಸಮ್ಮೇಳನಕ್ಕೆ ಹಣ ನೀಡಲು ಆರಂಭಿಸಿದ ಪರಿಣಾಮ ಸಮ್ಮೇಳನ ಉತ್ತಮಗೊಳ್ಳಲು ಕಾರಣವಾಗಿದೆ. ಇಂದಿನ ಆಧುನಿಕತೆ ಸಂದರ್ಭದಲ್ಲಿ ಕನ್ನಡ ಸಂಸ್ಕೃತಿ ಉಳಿಸಿ ಬೆಳೆಸುವುದು ಆಗತ್ರವಾಗಿದೆ. ಅದಕ್ಕಾಗಿ ಎಲ್ಲರೂ ಕೈಜೋಡಿಸಬೇಕು ಎಂದು ಹೇಳಿದರು.