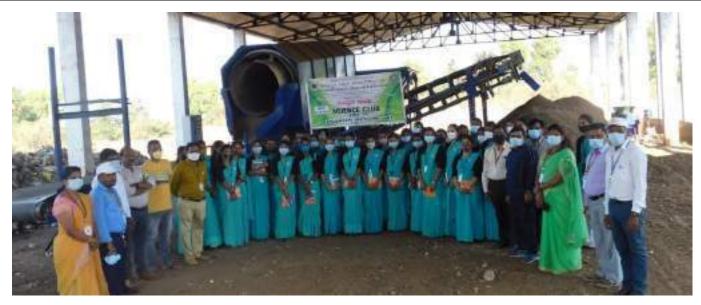

#### IQAC Initiatives Science Club Programme

| Date of the Programme  | 24-02-2022                                 |
|------------------------|--------------------------------------------|
| Title of the Programme | Field Visit to Solid Waste Recycling Plant |

#### Glimps of the Programme / Activity

Signature of the Programme Co-ordinator

Signature of the Principal
Kumadvethi College of Education
Shikaripure