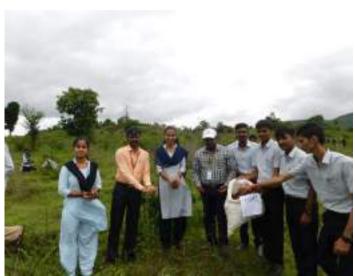

## Orientation Programme by the Student Teachers for Secondary School Students

Topic: Vermicomposting plant

Plantation Programme Inauguration by the Fire and safety department officers

Student teachers distributing the plants to the villagers of Thimlapura

Student teachers involved in the plantation programme