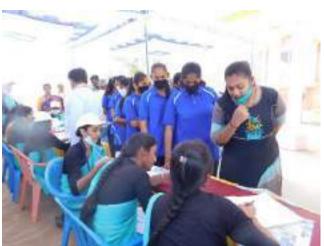

#### **IQAC** Initiatives Science Club & Youth Red Cross Wing Programme 2021-2022

| Date of the Programme  | 11-07-2022                 |
|------------------------|----------------------------|
| Title of the Programme | Blood Donation camp        |
| Number of Participants | B.Ed. Student teacher – 70 |

## YouTube link of the Blood Donation Camp Programme

https://www.youtube.com/watch?v=VavCcMQbTQ8

#### Glimpse of the Blood Donation Programme

# YouTube Link

https://www.youtube.com/watch?v=VavCcMQbTQ8

Signature of the Programme Co-ordinator

Principal
Furnative Colege of Education
Shiketpure

Swamy Vivekananda Vidya Samsthe (R)

Aided, Permanently Affiliated to Kuvempu University, Recognised by NCTE &UGC Act 2(f), Section 12(B) & NAAC Accredited