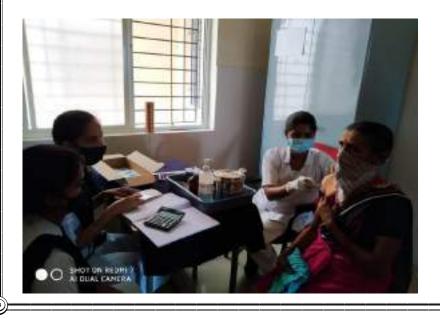

## **Covid-19 Second Dose Vaccination Campaign**

## **Covid-19 Second Dose Vaccination Campaign**

On Thursday 08-10-2021 at 11:00 a.m. IQAC, Health Department, Shikaripura, Youth Red Cross Unit and Kumadvathi College of Education, Shikaripura organized the second vaccination campaign.

For faculty and student teachers the second phase of the vaccination campaign was organized today. About 200 students have had their second vaccination in this program. Principals of the college, teaching and non-teaching classes were present and contributed to the success of the program.

Covid-19 Vaccination Campaign Date: 08-10-2021

ି