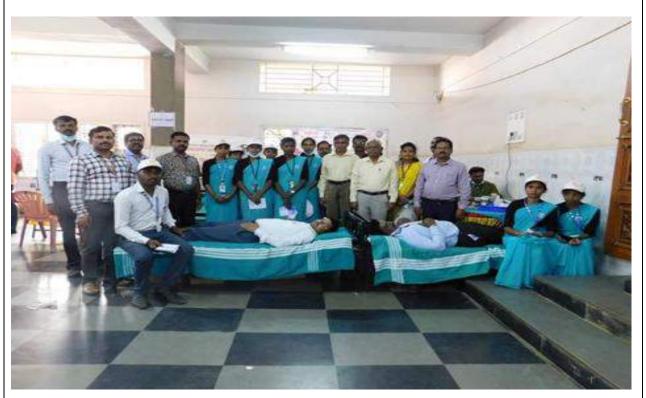

#### **IQAC** Initiatives Science Club & Youth Red Cross Wing Programme 2021-2022

| Date of the Programme  | 11-07-2022                 |
|------------------------|----------------------------|
| Title of the Programme | Blood Donation camp        |
| Number of Participants | B.Ed. Student teacher – 70 |

#### Glimpse of the Blood Donation Programme