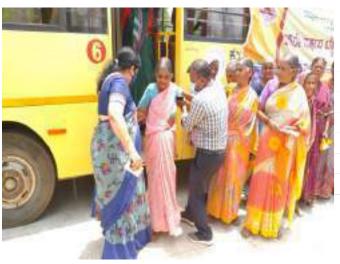

#### IQAC Initiatives Science Club Programme

| Date of the Programme  | 24-02-2022                                 |
|------------------------|--------------------------------------------|
| Title of the Programme | Field Visit to Solid Waste Recycling Plant |

#### Glimps of the Programme / Activity

Signature of the Programme Co-ordinator

Signature of the Principal
Kumadvethi College of Education
Shikaripure