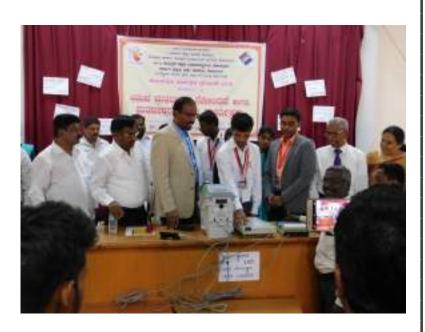

#### IQAC Initiatives Science Club Programme

| Date of the Programme  | 24-02-2022                                 |
|------------------------|--------------------------------------------|
| Title of the Programme | Field Visit to Solid Waste Recycling Plant |

#### Glimps of the Programme / Activity

Signature of the Programme Co-ordinator

Signature of the Principal
Kumadvethi College of Education
Shikaripure