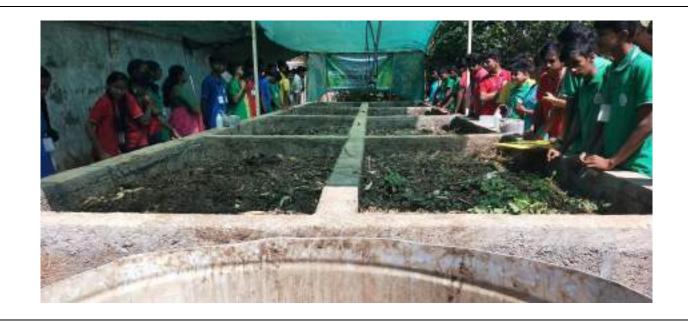

Shivamogga District

**a**: 08187 – 222383, 222067

kumadvathibed@gmail.com

Science Club: 2020-2021& IQAC

Date:24-02- 2022

#### Field Visit to Solid Waste Recycling Plant

Student Teachers observing the Solid Waste recycling process

Sri. Prathap M L, Managing Director, Solid waste recycling Unit giving demonstration

E-Mail:

Student Teachers involved in the discussion session after visited to the solid waste management plant

#### Face Book Link

https://www.facebook.com/media/set/?set=a.1974113289461172&type=3