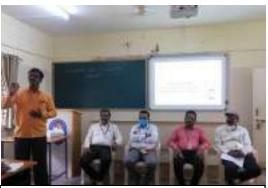

# WORKSHOP ON USAGE OF MOBILE PHONE APPS IN TEACHING & LEARNING PROCESS FOR PRIMARY SCHOOL TEACHERS OF SHIKARIPURA TALUK

From7<sup>th</sup>to28<sup>th</sup>August 2021
INAUGURAL PROGRAMME

Workshop Inauguration by Sri. Shashidhar G S, B E O Shikaripura

Presidential speech in the Inaugural Programme by Sri. B Y Raghavendra, Secretary, SVVS

Participants of the Workshop Inauguration programme

Participants Registering for the Workshop