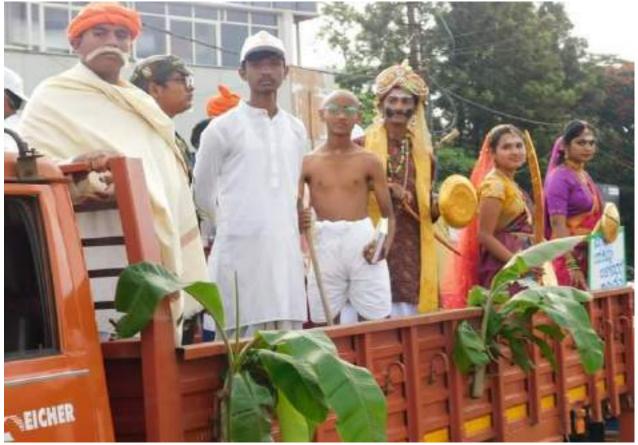

### ವಿಜಯ ಕರ್ನಾಟಕ 03-10-2021 ಭಾನುವಾರ ಪು.ಸಂ.06

ಶಿಕಾರಿಪುರದಲ್ಲಿ ಶನಿವಾರ ನಡೆದ ಫಿಟ್ ಇಂಡಿಯಾ ಫೀಡಂ ರನ್ 2.0 ಕಾರ್ರಕ್ರಮಕ್ಕೆ ಸಂಸದ ಬ್ಲವ್ಲೆ ರಾಘವೇಂದ್ರ ಚಾಲನೆ ನೀಡಿದರು,

## ಮೊಬೈಲ್ ಬಿಡಿ, ಆರೋಗ್ಯದತ್ತ ಲಕ್ಷ್ಯ ಕೊಡಿ

ಸಂಸದ

ಬಿ.ವೈ.

a ವಿಕ ಸುದ್ದಿರೋಕ ಶಿಕಾರಿಪುರ ಆರೋಗ್ಯ ಗ್ರಾಮ. ಪ್ರತಿಯೊಬ್ಬರೂ

ತಾಪಾಡಿಕೊಳ್ಳುವುದಕ್ಕೆ ಆದ್ದತೆ ನೀಡಬೇಕು ಎಂದು ಸಂಸದ ಏ.ರೈ. ಪಟ್ಟಣದಲ್ಲಿ ಶನಿವಾರ

ವಿದ್ಯಾಸಂಸ್ಥೆ ಪಟ್ಟಣದ ಎಲ್ಲ ಶಿಕ್ಷಣ ಮಂದಿರದಲ್ಲಿ ಸಮಾರೋಪ ನಡೆಯಿತು. ಸಂಸ್ಥೆಗಳ ಸಹಯೋಗದಲ್ಲಿ 15ನೇ ದೇಶದ ಸ್ವಾತಂತ್ರ್ಯಕ್ಕಾಗಿ ಹೋರಾಡಿದ ಸ್ವಾತಂತ್ರ್ಯ ಮಹೊಣ್ಣದ ಅಂಗವಾಗಿ ಹಲವು ಪ್ರಮುಖರ ವೇಷಭೂಷಣ ನಡೆದ ಫಿಟ್ ಇಂಡಿಯಾ ಫ್ರೀಡಂ ರಸ್ ಕೊಟ್ಟ ಮಕ್ಕಳು ಮೆರವಣೆಗೆಯಲ್ಲಿ 2.0 ಮತ್ತು ಗಾಂಧಿ ಜಯಂತಿ ಪಾಲ್ಗೊಂಡಿದ್ದರು ಎಂಎಡಿದ ಅಧ್ಯಕ್ಷ ಕೆ. ಕಾರ್ರಕ್ರಮದಲ್ಲಿ ಅವರು ಮಾತನಾಡಿ, ಎಕ್.ಗುರುಮೂರ್ತಿ, ಮರಸಭೆ ಅಧ್ಯಕ್ಷ ನಿರಂತರ ಓಟದಿಂದ ರೇಹ ಸವೃಢವಾಗಿ ಲಕ್ಷ್ಮಿ ಮಹಾಲಿಂಗವು ತಹಸೀಲ್ಯಾರ್ ಇಟ್ಟುಕೊಳ್ಳಬೇಕು ಎಂದರು. ಕವಿರಾಜ್, ಕ್ಷೇತ್ರಕ್ಷಿಕಾಧಿಕಾರಿ ಪಶಿಧರ ಸ್ಟರ್ಗೆ ಭಾರತ್ 2.06 ಪ್ರಧಾನಿ ನರೇಂದ್ರ ಇತರರಿದ್ದರು.

### ಕನ್ನಡ ಪಭ 03-10-2021 ಭಾನುವಾರ ಮ ಸಂ.02

ಗಾಂಧಿನ ಕಾರ್ಯಕ್ರಮ ಚಿನಾದಪ್ರದಲ್ಲಿ ಫಿಟ್ ಸಂದಿಯಾ ಫ್ರೀಡಾ ರಸ್ 2.0, ಗಾಂಧೀ ಜಯಂತಿ ಕಾರ್ಯಕ್ರಮದಲ್ಲಿ ಸಂಭವ ರಾಘವೇಕದ