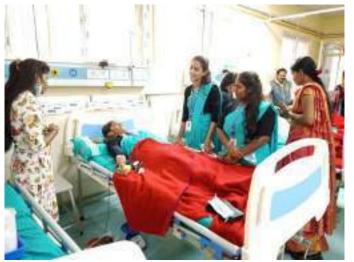

#### **IQAC** Initiatives Science Club & Youth Red Cross Wing Programme 2021-2022

| Date of the Programme  | 11-07-2022                 |
|------------------------|----------------------------|
| Title of the Programme | Blood Donation camp        |
| Number of Participants | B.Ed. Student teacher – 70 |

#### Glimpse of the Blood Donation Programme