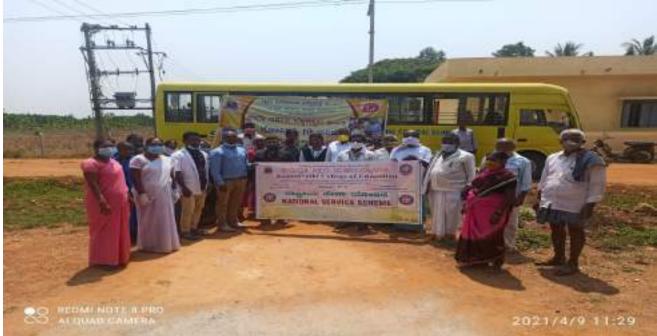

### NSS SPECIAL CAMP REPORT 2021-2022

Date: 22-02-2022 to 28-02-2022

Venue: Vivekangara, Tarlaghatta Grama Panchyath

**Shikaripura Taluk** 

 $(\bigcirc)$ 

Face Book Link

 $\underline{https://www.facebook.com/media/set/?set=a.1972675709604930\&type=3}$ 

🛚 ರಾಷ್ಟ್ರೀಯ ಸೇವಾ ಯೋಜನೆಯ ವಾರ್ಷಿಕ ವಿಶೇಷ ಶಿಬಿರ