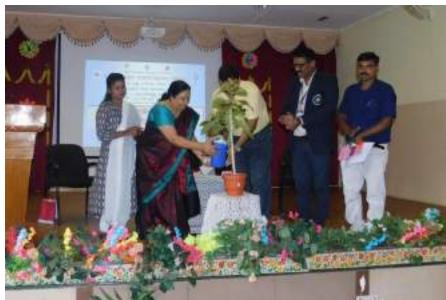

Shivamogga District

**a**: 08187 – 222383, 222067

kumadvathibed@gmail.com

Science Club: 2020-2021& IQAC

Date:24-02- 2022

#### Field Visit to Solid Waste Recycling Plant

Student Teachers observing the Solid Waste recycling process

Sri. Prathap M L, Managing Director, Solid waste recycling Unit giving demonstration

E-Mail:

Student Teachers involved in the discussion session after visited to the solid waste management plant

#### Face Book Link

https://www.facebook.com/media/set/?set=a.1974113289461172&type=3