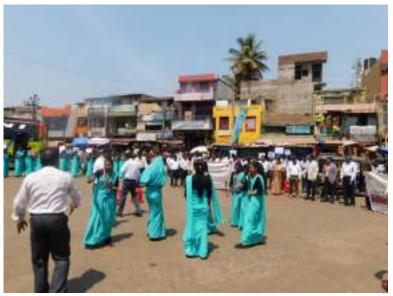

# IQAC Initiatives Social Science Club Activities Isuru kadege namma nadige- 76<sup>th</sup> Independence Day

| Date of the Programme                     | 14-08-2022                                                 |
|-------------------------------------------|------------------------------------------------------------|
| Title of the Programme                    | Isurukadegenammanadige - 76 <sup>th</sup> Independence Day |
| Number of Student Teacher<br>Participated | 28                                                         |

#### Glimpse of the Programme ofIssuruKadegeNammaNadige