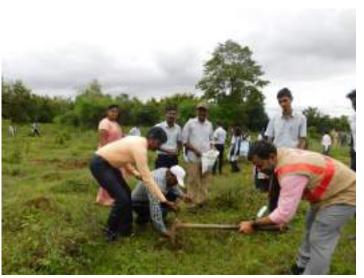

## Orientation Programme by the Student Teachers for Secondary School Students

Topic: Vermicomposting plant

Plantation Programme Inauguration by the Fire and safety department officers

Student teachers distributing the plants to the villagers of Thimlapura

Student teachers involved in the plantation programme

#### **Plantation Programme**

Plantation Programme Inauguration by the Fire and safety department officers

Student teachers distributing the plants to the villagers of Thimlapura

Student teachers involved in the plantation programme