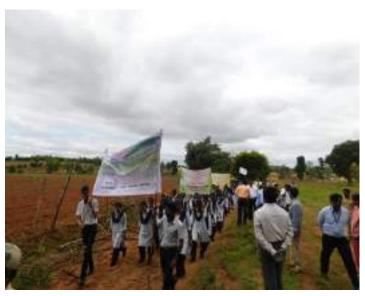

#### PLASTIC BAN AWARENESS PROGRAMME

Plastic ban awareness procession by the student teachers

Academic Coordinator of SVVS & Principal of our college Inaugurating the programme

Student teachers involved in develop awareness among publics by providing ecofriendly cloth bags

On 25<sup>th</sup> January, 2020, from Socially Useful Productive Work & Science Club of our college organised "Plastic ban awareness programme" at Shikaripura. In this connection our student teachers have distributed eco-friendly cloth bags prepared themselves under SUPW activity. Student teachers involoved in Jatha programme by showing play cards of Plastic ban awareness slogans. Student teachers developed awareness of plastic ban to the public by exchanging plastic carry bags with the eco-friendly cotton bags. In this programme Academic Coordinator of SVVS, Prof. S S Gadag, Principal and all staff members present along with the student teachers.