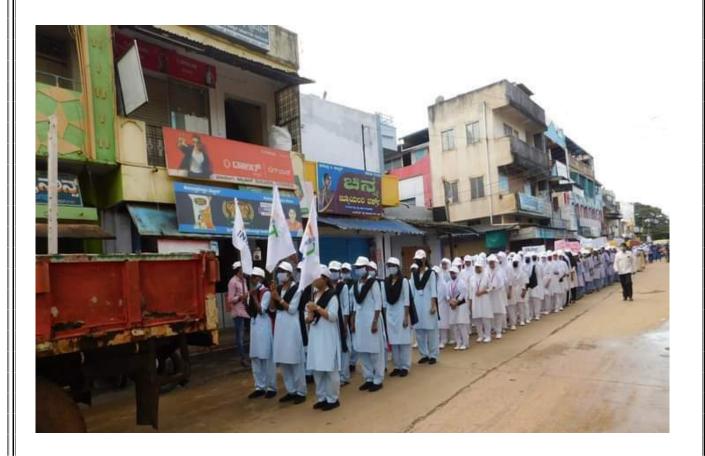

#### Fit India Run Programme

(More than 4500 Participants involved in Record Created Programme)

## ews Paper Report

### ವಿಜಯ ಕರ್ನಾಟಕ 03-10-2021 ಭಾನುವಾರ ಪು.ಸಂ.06

ಶಿಕಾರಿಪುರದಲ್ಲಿ ಶನಿವಾರ ನಡೆದ ಫಿಟ್ ಇಂಡಿಯಾ ಫೀಡಂ ರನ್ 2.0 ಕಾರ್ರಕ್ರಮಕ್ಕೆ ಸಂಸದ ಬ್ಲವ್ಲೆ ರಾಘವೇಂದ್ರ ಚಾಲನೆ ನೀಡಿದರು,

## ಮೊಬೈಲ್ ಬಿಡಿ, ಆರೋಗ್ಯದತ್ತ ಲಕ್ಷ್ಯ ಕೊಡಿ

ಸಂಸದ

ಬಿ.ವೈ.

a ವಿಕ ಸುದ್ದಿರೋಕ ಶಿಕಾರಿಪುರ ಆರೋಗ್ಯ ಗ್ರಾಮ. ಪ್ರತಿಯೊಬ್ಬರೂ

ತಾಪಾಡಿಕೊಳ್ಳುವುದಕ್ಕೆ ಆದ್ದತೆ ನೀಡಬೇಕು ಎಂದು ಸಂಸದ ಏ.ರೈ. ಪಟ್ಟಣದಲ್ಲಿ ಶನಿವಾರ

ವಿದ್ಯಾಸಂಸ್ಥೆ ಪಟ್ಟಣದ ಎಲ್ಲ ಶಿಕ್ಷಣ ಮಂದಿರದಲ್ಲಿ ಸಮಾರೋಪ ನಡೆಯಿತು. ಸಂಸ್ಥೆಗಳ ಸಹಯೋಗದಲ್ಲಿ 15ನೇ ದೇಶದ ಸ್ವಾತಂತ್ರ್ಯಕ್ಕಾಗಿ ಹೋರಾಡಿದ ಸ್ವಾತಂತ್ರ್ಯ ಮಹೊಣ್ಣದ ಅಂಗವಾಗಿ ಹಲವು ಪ್ರಮುಖರ ವೇಷಭೂಷಣ ನಡೆದ ಫಿಟ್ ಇಂಡಿಯಾ ಫ್ರೀಡಂ ರಸ್ ಕೊಟ್ಟ ಮಕ್ಕಳು ಮೆರವಣೆಗೆಯಲ್ಲಿ 2.0 ಮತ್ತು ಗಾಂಧಿ ಜಯಂತಿ ಪಾಲ್ಗೊಂಡಿದ್ದರು ಎಂಎಡಿದ ಅಧ್ಯಕ್ಷ ಕೆ. ಕಾರ್ರಕ್ರಮದಲ್ಲಿ ಅವರು ಮಾತನಾಡಿ, ಎಕ್.ಗುರುಮೂರ್ತಿ, ಮರಸಭೆ ಅಧ್ಯಕ್ಷ ನಿರಂತರ ಓಟದಿಂದ ರೇಹ ಸವೃಢವಾಗಿ ಲಕ್ಷ್ಮಿ ಮಹಾಲಿಂಗವು ತಹಸೀಲ್ಯಾರ್ ಇಟ್ಟುಕೊಳ್ಳಬೇಕು ಎಂದರು. ಕವಿರಾಜ್, ಕ್ಷೇತ್ರಕ್ಷಿಕಾಧಿಕಾರಿ ಪಶಿಧರ ಸ್ಟರ್ಗೆ ಭಾರತ್ 2.06 ಪ್ರಧಾನಿ ನರೇಂದ್ರ ಇತರರಿದ್ದರು.