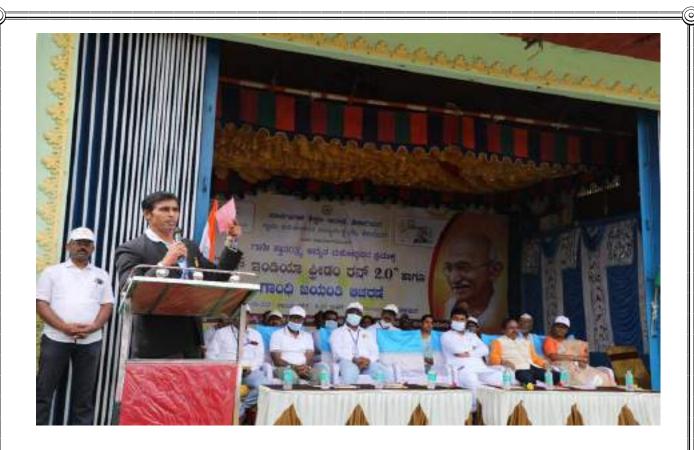

#### Fit India Run Programme

(More than 4500 Participants involved in Record Created Programme)

## ews Paper Report

### ವಿಜಯ ಕರ್ನಾಟಕ 03-10-2021 ಭಾನುವಾರ ಪು.ಸಂ.06

ಶಿಕಾರಿಪುರದಲ್ಲಿ ಶನಿವಾರ ನಡೆದ ಫಿಟ್ ಇಂಡಿಯಾ ಫೀಡಂ ರನ್ 2.0 ಕಾರ್ರಕ್ರಮಕ್ಕೆ ಸಂಸದ ಬ್ಲವ್ಲೆ ರಾಘವೇಂದ್ರ ಚಾಲನೆ ನೀಡಿದರು,

## ಮೊಬೈಲ್ ಬಿಡಿ, ಆರೋಗ್ಯದತ್ತ ಲಕ್ಷ್ಯ ಕೊಡಿ

ಸಂಸದ

ಬಿ.ವೈ.

a ವಿಕ ಸುದ್ದಿರೋಕ ಶಿಕಾರಿಪುರ ಆರೋಗ್ಯ ಗ್ರಾಮ. ಪ್ರತಿಯೊಬ್ಬರೂ

ತಾಪಾಡಿಕೊಳ್ಳುವುದಕ್ಕೆ ಆದ್ದತೆ ನೀಡಬೇಕು ಎಂದು ಸಂಸದ ಏ.ರೈ. ಪಟ್ಟಣದಲ್ಲಿ ಶನಿವಾರ

ವಿದ್ಯಾಸಂಸ್ಥೆ ಪಟ್ಟಣದ ಎಲ್ಲ ಶಿಕ್ಷಣ ಮಂದಿರದಲ್ಲಿ ಸಮಾರೋಪ ನಡೆಯಿತು. ಸಂಸ್ಥೆಗಳ ಸಹಯೋಗದಲ್ಲಿ 15ನೇ ದೇಶದ ಸ್ವಾತಂತ್ರ್ಯಕ್ಕಾಗಿ ಹೋರಾಡಿದ ಸ್ವಾತಂತ್ರ್ಯ ಮಹೊಣ್ಣದ ಅಂಗವಾಗಿ ಹಲವು ಪ್ರಮುಖರ ವೇಷಭೂಷಣ ನಡೆದ ಫಿಟ್ ಇಂಡಿಯಾ ಫ್ರೀಡಂ ರಸ್ ಕೊಟ್ಟ ಮಕ್ಕಳು ಮೆರವಣೆಗೆಯಲ್ಲಿ 2.0 ಮತ್ತು ಗಾಂಧಿ ಜಯಂತಿ ಪಾಲ್ಗೊಂಡಿದ್ದರು ಎಂಎಡಿದ ಅಧ್ಯಕ್ಷ ಕೆ. ಕಾರ್ರಕ್ರಮದಲ್ಲಿ ಅವರು ಮಾತನಾಡಿ, ಎಕ್.ಗುರುಮೂರ್ತಿ, ಮರಸಭೆ ಅಧ್ಯಕ್ಷ ನಿರಂತರ ಓಟದಿಂದ ರೇಹ ಸವೃಢವಾಗಿ ಲಕ್ಷ್ಮಿ ಮಹಾಲಿಂಗವು ತಹಸೀಲ್ಯಾರ್ ಇಟ್ಟುಕೊಳ್ಳಬೇಕು ಎಂದರು. ಕವಿರಾಜ್, ಕ್ಷೇತ್ರಕ್ಷಿಕಾಧಿಕಾರಿ ಪಶಿಧರ ಸ್ಟರ್ಗೆ ಭಾರತ್ 2.06 ಪ್ರಧಾನಿ ನರೇಂದ್ರ ಇತರರಿದ್ದರು.