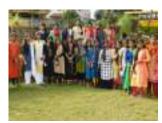

# IQAC Initiatives : 2021-22 & Science Club, NSS Unit, Youth Red Cross Wing Seed Sowing Feast Programme

| Date of the Programme                     | 09 - 06 -2022                    |
|-------------------------------------------|----------------------------------|
| Title of the Programme                    | SEED SOWING FEASTPROGRAMME       |
| Number of Student Teacher<br>Participated | 72                               |
| Welcome Speech & Vote of Thanks           | Dr. Ravi H., Assistant Professor |