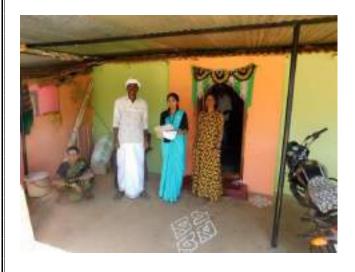

## Orientation Programme by the Student Teachers for Secondary School Students

Topic: Vermicomposting plant

Plantation Programme Inauguration by the Fire and safety department officers

Student teachers distributing the plants to the villagers of Thimlapura

Student teachers involved in the plantation programme

#### Face Book Link

https://www.facebook.com/media/set/?set=a.1975447769327724&type=3