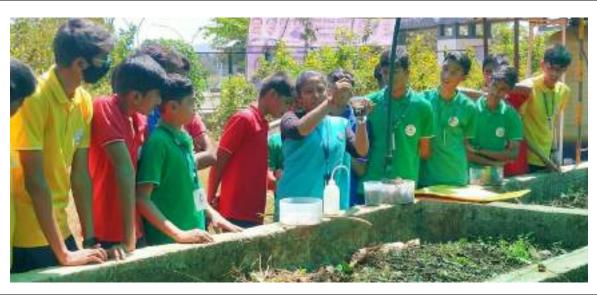

### Kumadvathi College of Education

Shivamogga Road

Shikaripura – 577 427

Shivamogga District

**a**: 08187 – 222383, 222067

kumadvathibed@gmail.com

Date:25-02- 2022

E-Mail:

Science Club: 2020-2021& IQAC

## Orientation Programme by the Student Teachers for Secondary School Students

Topic: Vermicomposting plant

Plantation Programme Inauguration by the Fire and safety department officers

Student teachers distributing the plants to the villagers of Thimlapura

#### Face Book Link

https://www.facebook.com/media/set/?set=a.1975447769327724&type=3