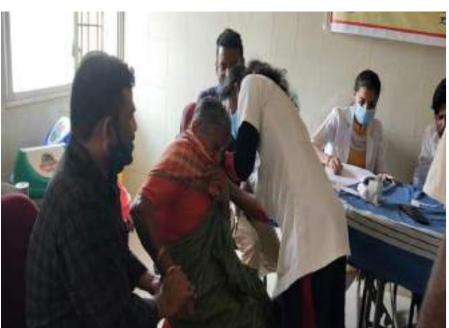

## **Covid-19 Second Dose Vaccination Campaign**

## **Covid-19 Second Dose Vaccination Campaign**

On Thursday 08-10-2021 at 11:00 a.m. IQAC, Health Department, Shikaripura, Youth Red Cross Unit and Kumadvathi College of Education, Shikaripura organized the second vaccination campaign.

For faculty and student teachers the second phase of the vaccination campaign was organized today. About 200 students have had their second vaccination in this program. Principals of the college, teaching and non-teaching classes were present and contributed to the success of the program.

Covid-19 Vaccination Campaign Date: 08-10-2021

ି