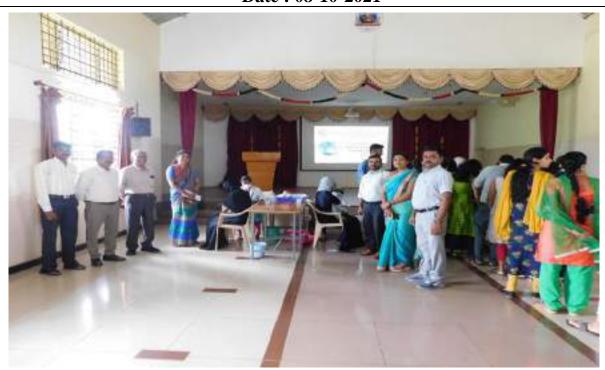

## **Covid-19 Second Dose Vaccination Campaign**

## **Covid-19 Second Dose Vaccination Campaign**

On Thursday 08-10-2021 at 11:00 a.m. IQAC, Health Department, Shikaripura, Youth Red Cross Unit and Kumadvathi College of Education, Shikaripura organized the second vaccination campaign.

For faculty and student teachers the second phase of the vaccination campaign was organized today. About 200 students have had their second vaccination in this program. Principals of the college, teaching and non-teaching classes were present and contributed to the success of the program.

Covid-19 Vaccination Campaign Date: 08-10-2021

ି