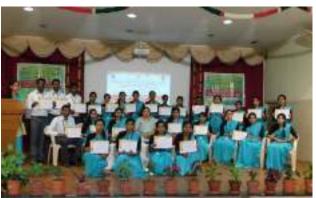

#### IQAC Initiatives Science Club Programme

| Date of the Programme               | 25-02-2022                                                                                             |  |
|-------------------------------------|--------------------------------------------------------------------------------------------------------|--|
| Title of the Programme              | Orientation Programme on Vermicomposting plantby the Student<br>Teachers for Secondary School Students |  |
| Glimpse of the Programme / Activity |                                                                                                        |  |