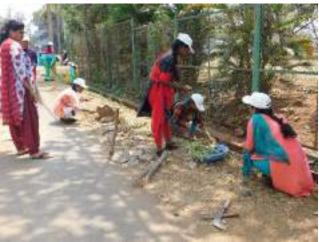

Shivamogga District

**a**: 08187 – 222383, 222067

kumadvathibed@gmail.com

Science Club: 2020-2021& IQAC

Date:24-02- 2022

#### Field Visit to Solid Waste Recycling Plant

Student Teachers observing the Solid Waste recycling process

Sri. Prathap M L, Managing Director, Solid waste recycling Unit giving demonstration

E-Mail:

Student Teachers involved in the discussion session after visited to the solid waste management plant