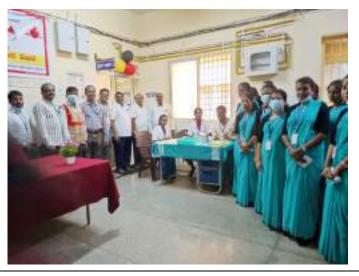

#### **IQAC** Initiatives Science Club & Youth Red Cross Wing Programme 2021-2022

| Date of the Programme  | 11-07-2022                 |
|------------------------|----------------------------|
| Title of the Programme | Blood Donation camp        |
| Number of Participants | B.Ed. Student teacher – 70 |

#### Glimpse of the Blood Donation Programme