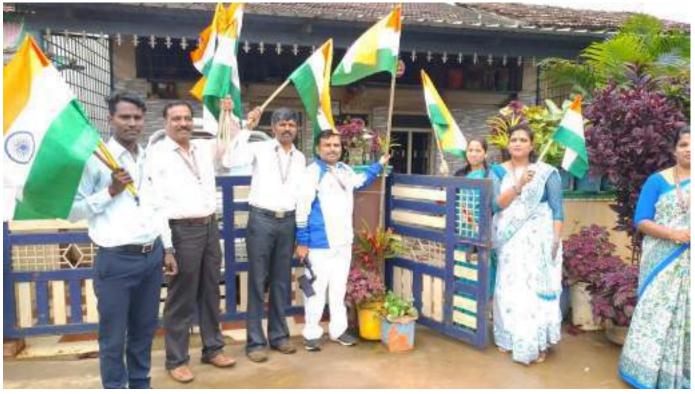

#### HAR GHAR TIRANGA CAMPAIGN

| Date of the Programme                  | 13-08-2022 to 15-08-2022  |
|----------------------------------------|---------------------------|
| Title of the Programme                 | HAR GHAR TIRANGA CAMPAIGN |
| Number of Student Teacher Participated | 72                        |

#### GLIMPSE OF HAR GHAR TIRANGA CAMPAIGN

Youtube link: <a href="https://youtu.be/oidu7nEiYz0">https://youtu.be/oidu7nEiYz0</a>

Principal

Kumadvethi College of Education

Shikaripure