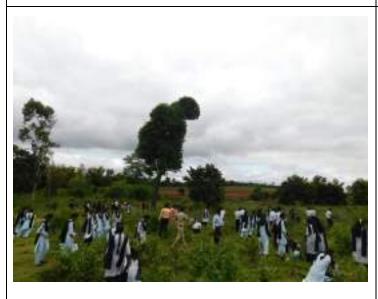

## Orientation Programme by the Student Teachers for Secondary School Students

Topic: Vermicomposting plant

Plantation Programme Inauguration by the Fire and safety department officers

Student teachers distributing the plants to the villagers of Thimlapura

Student teachers involved in the plantation programme

#### **Plantation Programme**

Plantation Programme Inauguration by the Fire and safety department officers

Student teachers distributing the plants to the villagers of Thimlapura

Student teachers involved in the plantation programme