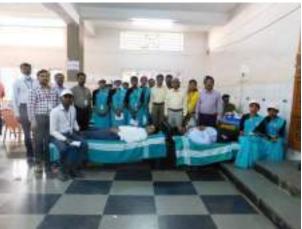

## **Covid-19 Second Dose Vaccination Campaign**

On Thursday 08-10-2021 at 11:00 a.m. IQAC, Health Department, Shikaripura, Youth Red Cross Unit and Kumadvathi College of Education, Shikaripura organized the second vaccination campaign.

For faculty and student teachers the second phase of the vaccination campaign was organized today. About 200 students have had their second vaccination in this program. Principals of the college, teaching and non-teaching classes were present and contributed to the success of the program.

Covid-19 Vaccination Campaign Date: 08-10-2021

ି