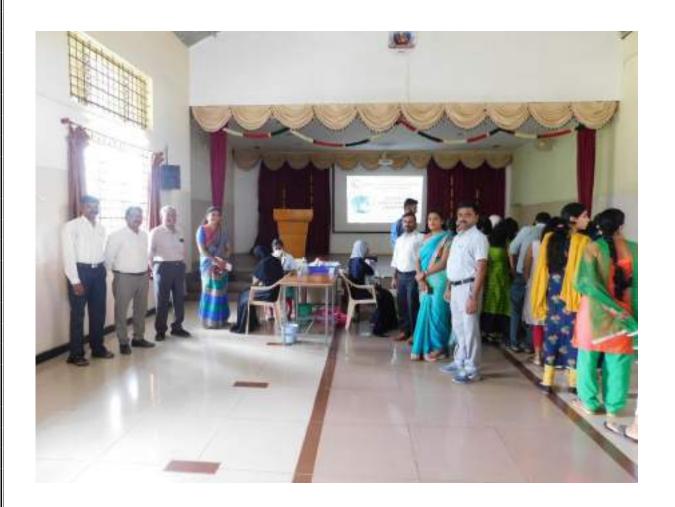

#### IQAC Initiatives Science Club Programme

| Date of the Programme  | 24-02-2022                                 |
|------------------------|--------------------------------------------|
| Title of the Programme | Field Visit to Solid Waste Recycling Plant |

#### Glimps of the Programme / Activity

Signature of the Programme Co-ordinator

Signature of the Principal
Kumadvethi College of Education
Shikaripure