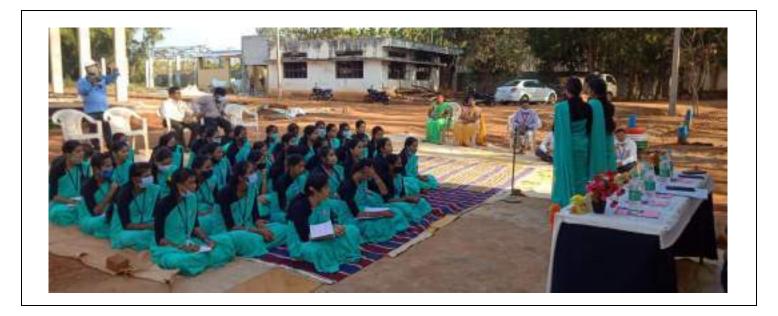

Shivamogga District

**a**: 08187 – 222383, 222067

kumadvathibed@gmail.com

Science Club: 2020-2021& IQAC

Date:24-02- 2022

#### Field Visit to Solid Waste Recycling Plant

Student Teachers observing the Solid Waste recycling process

Sri. Prathap M L, Managing Director, Solid waste recycling Unit giving demonstration

E-Mail:

Student Teachers involved in the discussion session after visited to the solid waste management plant

#### Face Book Link

https://www.facebook.com/media/set/?set=a.1974113289461172&type=3