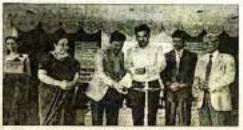

# WORKSHOP ON USAGE OF MOBILE PHONE APPS IN TEACHING & LEARNING PROCESS FOR PRIMARY SCHOOL TEACHERS OF SHIKARIPURA TALUK

From7<sup>th</sup>to28<sup>th</sup>August 2021
INAUGURAL PROGRAMME

Workshop Inauguration by Sri. Shashidhar G S, B E O Shikaripura

Presidential speech in the Inaugural Programme by Sri. B Y Raghavendra, Secretary, SVVS

Participants of the Workshop Inauguration programme

Participants Registering for the Workshop