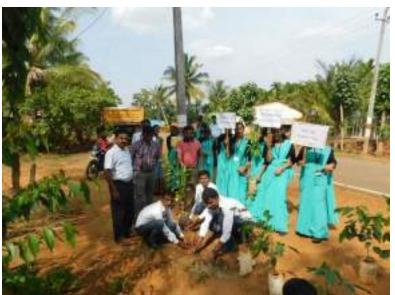

## Orientation Programme by the Student Teachers for Secondary School Students

Topic: Vermicomposting plant

Plantation Programme Inauguration by the Fire and safety department officers

Student teachers distributing the plants to the villagers of Thimlapura

Student teachers involved in the plantation programme