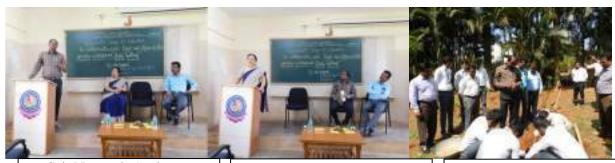

# WORKSHOP ON USAGE OF MOBILE PHONE APPS IN TEACHING & LEARNING PROCESS FOR PRIMARY SCHOOL TEACHERS OF SHIKARIPURA TALUK

From7<sup>th</sup>to28<sup>th</sup>August 2021
INAUGURAL PROGRAMME

Workshop Inauguration by Sri. Shashidhar G S, B E O Shikaripura

Presidential speech in the Inaugural Programme by Sri. B Y Raghavendra, Secretary, SVVS

Participants of the Workshop Inauguration programme

Participants Registering for the Workshop

#### VALEDICTORY PROGRAMME

Valedictory speech by Sri. Shashidhar G S, B E O, Shikaripura

Presidential speech in the Valedictory Programme by Dr. Shivakumar G S, Principal, KCE.

Participant of the workshop sharing the opinion

Sri. Shivakumar, Programme Officer, BEO office, Giving Vote of thanks

\_\_\_\_\_