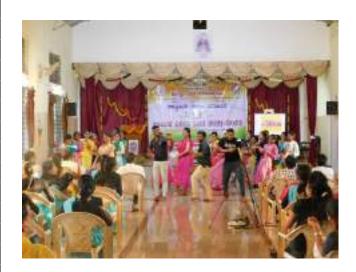

# IQAC Initiatives In Collaboration with KCE Alumni Association Virtual A Two Day National Conference on

Innovative Pedagogy and Effective Teaching Learning To Promote NEP-2020 18<sup>th</sup> and 19<sup>th</sup> December, 2021

### **Conference Best Memories**

**Students Registration for the Conference** 

**Inaugural Session** 

**Keynote session** 

**Technical Session 01** 

Paper Presentation Session 01 & 02

**Technical Session 02** 