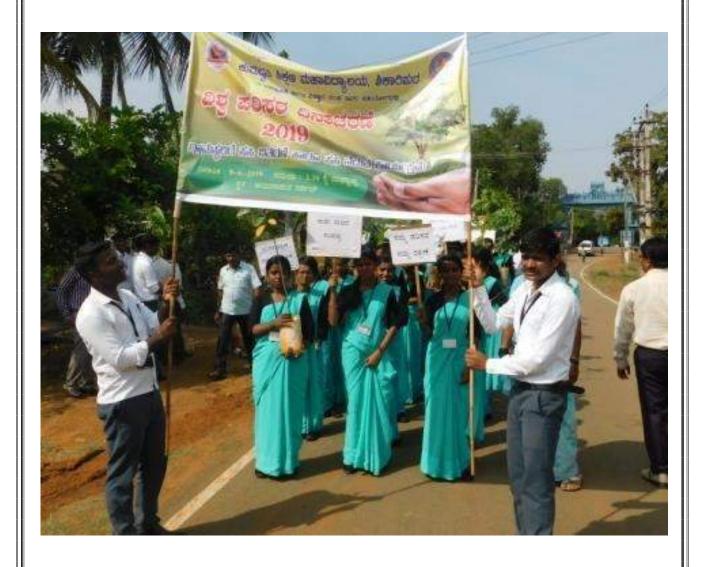

#### IQAC Initiatives Science Club Programme 2021-2022

| Date of the Programme  | 22-04-2022                                                                                                                               |
|------------------------|------------------------------------------------------------------------------------------------------------------------------------------|
| Title of the Programme | Jal Shakti Abhiyan: Catch the Rain – 2022 Jatha Programme in Thimlapura Village Concept: "Catch the Rain, Where it falls, when it falls" |

#### Glimpse of the Jatha Programme

Youtube digital news link

https://youtu.be/lsGBZ2pKBjM