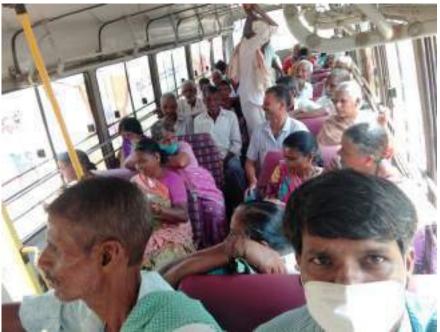

#### **IQAC** Initiatives Science Club & Youth Red Cross Wing Programme 2021-2022

| Date of the Programme  | 11-07-2022                 |
|------------------------|----------------------------|
| Title of the Programme | Blood Donation camp        |
| Number of Participants | B.Ed. Student teacher – 70 |

#### Glimpse of the Blood Donation Programme