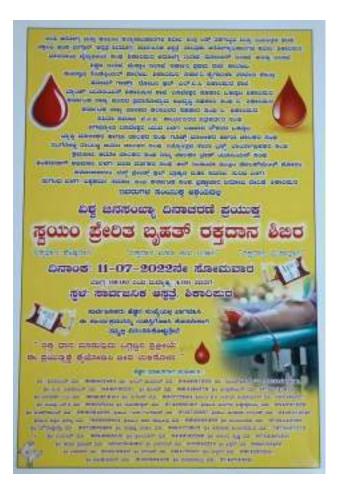

#### **IQAC** Initiatives Science Club & Youth Red Cross Wing Programme 2021-2022

| Date of the Programme  | 11-07-2022                 |
|------------------------|----------------------------|
| Title of the Programme | Blood Donation camp        |
| Number of Participants | B.Ed. Student teacher – 70 |

## YouTube link of the Blood Donation Camp Programme

https://www.youtube.com/watch?v=VavCcMQbTQ8

#### Glimpse of the Blood Donation Programme

# YouTube Link

https://www.youtube.com/watch?v=VavCcMQbTQ8

Signature of the Programme Co-ordinator

Principal
Furnative Colege of Education
Shiketpure

Swamy Vivekananda Vidya Samsthe (R)

Aided, Permanently Affiliated to Kuvempu University, Recognised by NCTE &UGC Act 2(f), Section 12(B) & NAAC Accredited