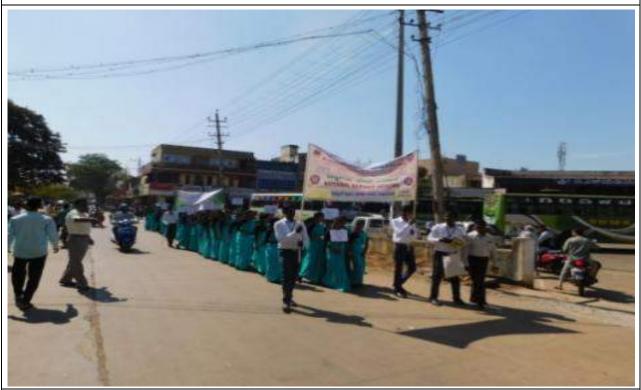

## Orientation Programme by the Student Teachers for Secondary School Students

Topic: Vermicomposting plant

Plantation Programme Inauguration by the Fire and safety department officers

Student teachers distributing the plants to the villagers of Thimlapura

Student teachers involved in the plantation programme

#### Face Book Link

https://www.facebook.com/media/set/?set=a.1975447769327724&type=3