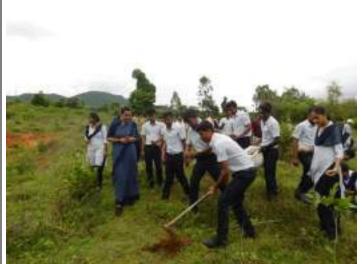

## Orientation Programme by the Student Teachers for Secondary School Students

Topic: Vermicomposting plant

Plantation Programme Inauguration by the Fire and safety department officers

Student teachers distributing the plants to the villagers of Thimlapura

Student teachers involved in the plantation programme