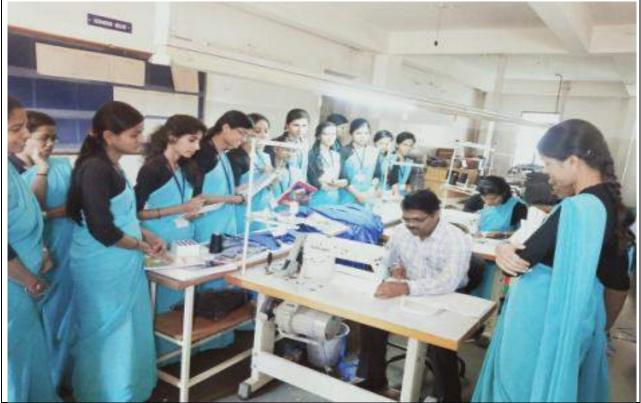

Shivamogga District

**a**: 08187 – 222383, 222067

kumadvathibed@gmail.com

Science Club: 2020-2021& IQAC

Date:24-02- 2022

#### Field Visit to Solid Waste Recycling Plant

Student Teachers observing the Solid Waste recycling process

Sri. Prathap M L, Managing Director, Solid waste recycling Unit giving demonstration

E-Mail:

Student Teachers involved in the discussion session after visited to the solid waste management plant

#### Face Book Link

https://www.facebook.com/media/set/?set=a.1974113289461172&type=3