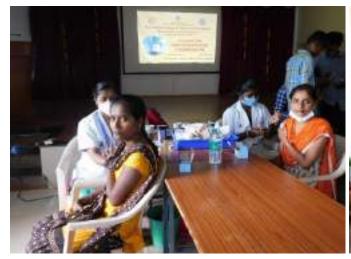

#### IQAC Initiatives Science Club Programme

| Date of the Programme  | 24-02-2022                                 |
|------------------------|--------------------------------------------|
| Title of the Programme | Field Visit to Solid Waste Recycling Plant |

#### Glimps of the Programme / Activity

Signature of the Programme Co-ordinator

Signature of the Principal
Kumadvethi College of Education
Shikaripure