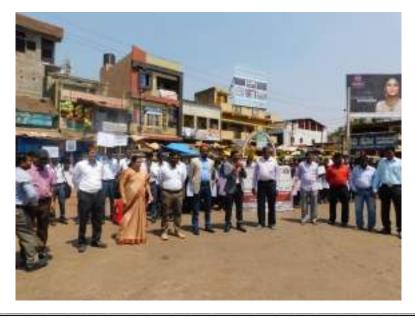

#### IQAC Initiatives Science Club Programme 2021-2022

| Date of the Programme  | 22-04-2022                                                                                                                               |
|------------------------|------------------------------------------------------------------------------------------------------------------------------------------|
| Title of the Programme | Jal Shakti Abhiyan: Catch the Rain – 2022 Jatha Programme in Thimlapura Village Concept: "Catch the Rain, Where it falls, when it falls" |

#### Glimpse of the Jatha Programme

Youtube digital news link

https://youtu.be/lsGBZ2pKBjM