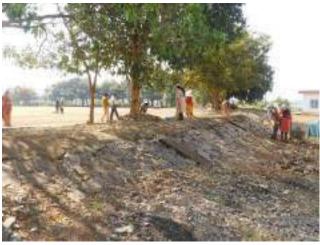

## Orientation Programme by the Student Teachers for Secondary School Students

Topic: Vermicomposting plant

Plantation Programme Inauguration by the Fire and safety department officers

Student teachers distributing the plants to the villagers of Thimlapura

Student teachers involved in the plantation programme

#### Face Book Link

https://www.facebook.com/media/set/?set=a.1975447769327724&type=3