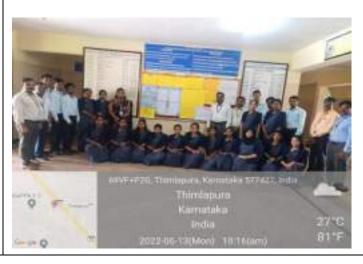

# IQAC Initiatives : 2021-22 & Science Club, NSS Unit, Youth Red Cross Wing Seed Sowing Feast Programme

| Date of the Programme                     | 09 - 06 -2022                    |
|-------------------------------------------|----------------------------------|
| Title of the Programme                    | SEED SOWING FEASTPROGRAMME       |
| Number of Student Teacher<br>Participated | 72                               |
| Welcome Speech & Vote of Thanks           | Dr. Ravi H., Assistant Professor |

#### **Glimpse of the Seed Sowing Festival Programme**

standard order, shotgestreets Assess, in

atrodositi, mosti sudes<sub>e</sub>rtekis<sub>e</sub> med atrodistracjast atherica evaj šob terajšobat<sub>e</sub>