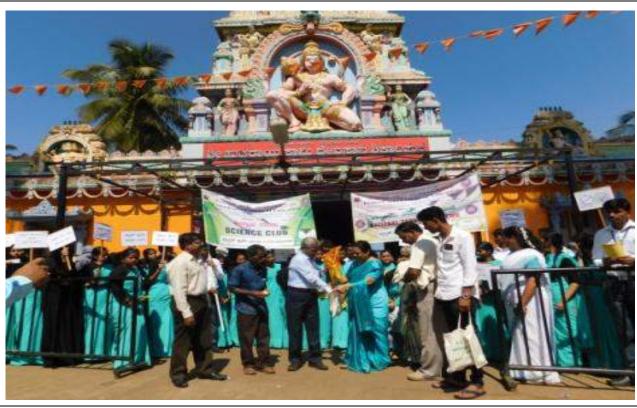

## Orientation Programme by the Student Teachers for Secondary School Students

Topic: Vermicomposting plant

Plantation Programme Inauguration by the Fire and safety department officers

Student teachers distributing the plants to the villagers of Thimlapura

Student teachers involved in the plantation programme

#### Face Book Link

https://www.facebook.com/media/set/?set=a.1975447769327724&type=3