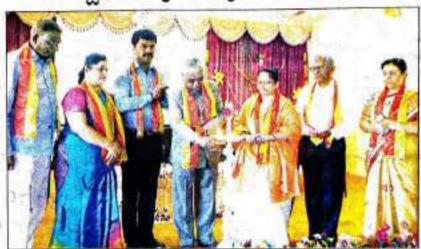

### ಶಿಕಾರಿಪುರದ ಸ್ವಾಮಿ ವಿವೇಕಾನಂದ ವಿದ್ಯಾಸಂಸ್ಥೆಯಲ್ಲಿ ದತ್ತಿ ಉಪನ್ಯಾಸ

ನನಾತ್ಮಕ ಸೃಜನಶೀಲತೆ ಮೈಗೂಡಿಸಿಕೊಳ್ಳಿ

Besond: comes a salarest state single electricial get extrapelationes plantaupo ength united with hearth and the s michael ect militar struct.

## ಧನಾತ್ಮಕ ಸೃಜನಶೀಲತೆಗೆ ಹೆಚ್ಚು ಮಾನ್ಯತೆ: ನ್ಯಾ.ಅರಳಿ ನಾಗರಾಜ್

ಶಿಕಾರಿಯರ: ಧನಾತ್ಮಕ ಸೃಜನಶೀಲತೆ ಹೆಚ್ಚು ಮಾನ್ಯತೆ ಪಡೆದುಕೊಳ್ಳುತ್ತದೆ. ಅದನ್ನು ಮನಗಂಡು ಪ್ರತಿಯೊಬ್ಬರೂ ಉತ್ತಮ ಚಿಂತನೆಗೆ ಆದ್ಯತೆ ನೀಡಬೇಕು ಎಂದು ನಿದೃತ್ತ ನ್ಯಾಯಾಧೀಕರಾದ ಆರಳಿ ನಾಗರಾಚ್ ಹೇಳಿದರು.

ಪಟ್ಟಣದ ಸ್ವಾಮಿ ವಿವೇಕಾನಂದ ವಿದ್ಯಾಸಂಸ್ಥೆಯಲ್ಲಿ ಬುಧವಾರ ತಾಲೂಕು ಕನ್ನಡ ಸಾಹಿತ್ಯ ಪರಿಷತ್ ಆಯೋಜಿಸಿದ್ದ ದಿ.ಮೈತ್ರಾದೇವಿ ಯಡಿಯೂರಪ್ಪ ದತ್ತಿ ಉಪನ್ಯಾಸ ಕಾರ್ರಕ್ರಮಕ್ಕೆ ಚಾಲನೆ ನೀಡಿ ಅವರು ಮಾತನಾಡಿದರು.

ಚೇನುಹುಳು . ನಿರಂತರ ಕ್ರಿಯಾಶೀಲವಾಗಿರುತ್ತವೆ. ನೋಣ ಅಲ್ಲಲ್ಲಿ ಬೇಡವಾದ ವಸ್ತುಗಳ ಮೇಲೆ ಕುಳಿತುಕೊಳ್ಳುತ್ತದೆ. ಚೇನುಹುಳ ಹೂಗಳ ಮಕರಂದ ಹೀರಿ ಜೀನುತುವ ತಯಾರಿಸುತ್ತದೆ. ನಮ್ಮ ಕ್ರಿಯಾಶೀಲತೆ ಉತ್ತಮವಾಗಿದ್ದರೆ ಅದು ನಮಗೆ ಮಾನ್ಯತೆ ತಂದುಕೊಡುತ್ತದೆ ಎಂದರು.

ಸಂಸದ ಏ.ವೈ ರಾಘವೇಂದ್ರ ಮಾತನಾಡಿ, ಕನ್ನಡ ವಿತ್ರದ ಶ್ರೀಮಂತ ಭಾಷೆಯಲ್ಲೊಂದು ಇದರಲ್ಲಿನ ಸಾಹಿತ್ಯ ಪ್ರತಿಯೊಬ್ಬರು ಓದಿ ತಿಳಿದುಕೊಂಡಲ್ಲಿ ಉತಮ ಅನುಭವದ ಜೊತೆ ಸ್ವಜನಾತ್ಮಕ ವ್ಯಕ್ತಿತ್ತ ರೂಪಗೊಳ್ಳುತ್ತದೆ. ಕನ್ನಡ ಸಾಹಿತ್ಯ ಪರಿಷತ್ ತಾಲೂಕು, ಜಿಲ್ಲಾ ಮಟ್ಟದಲ್ಲಿ ನಡೆಸುವ ಸಾಹಿತ್ಯ ಸಮ್ಮೇಳನಕ್ಕೆ ಹಣ ನೀಡಲು ಆರಂಭಿಸಿದ ಪರಿಣಾಮ ಸಮ್ಮೇಳನ ಉತ್ತಮಗೊಳ್ಳಲು ಕಾರಣವಾಗಿದೆ. ಇಂದಿನ ಆಧುನಿಕತೆ ಸಂದರ್ಭದಲ್ಲಿ ಕನ್ನಡ ಸಂಸ್ಕೃತಿ ಉಳಿಸಿ ಬೆಳೆಸುವುದು ಆಗತ್ರವಾಗಿದೆ. ಅದಕ್ಕಾಗಿ ಎಲ್ಲರೂ ಕೈಜೋಡಿಸಬೇಕು ಎಂದು ಹೇಳಿದರು.