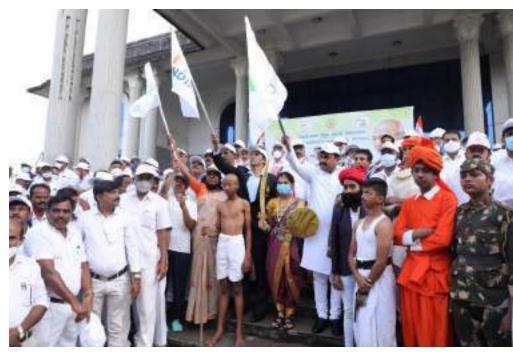

#### Fit India Run Programme

(More than 4500 Participants involved in Record Created Programme)

### ವಿಜಯ ಕರ್ನಾಟಕ 03-10-2021 ಭಾನುವಾರ ಪು.ಸಂ.06

ಶಿಕಾರಿಪುರದಲ್ಲಿ ಶನಿವಾರ ನಡೆದ ಫಿಟ್ ಇಂಡಿಯಾ ಫೀಡಂ ರನ್ 2.0 ಕಾರ್ರಕ್ರಮಕ್ಕೆ ಸಂಸದ ಬ್ಲವ್ಲೆ ರಾಘವೇಂದ್ರ ಚಾಲನೆ ನೀಡಿದರು,

## ಮೊಬೈಲ್ ಬಿಡಿ, ಆರೋಗ್ಯದತ್ತ ಲಕ್ಷ್ಯ ಕೊಡಿ

ಸಂಸದ

ಬಿ.ವೈ.

a ವಿಕ ಸುದ್ದಿರೋಕ ಶಿಕಾರಿಪುರ ಆರೋಗ್ಯ ಗ್ರಾಮ. ಪ್ರತಿಯೊಬ್ಬರೂ

ತಾಪಾಡಿಕೊಳ್ಳುವುದಕ್ಕೆ ಆದ್ದತೆ ನೀಡಬೇಕು ಎಂದು ಸಂಸದ ಏ.ರೈ. ಪಟ್ಟಣದಲ್ಲಿ ಶನಿವಾರ

ವಿದ್ಯಾಸಂಸ್ಥೆ ಪಟ್ಟಣದ ಎಲ್ಲ ಶಿಕ್ಷಣ ಮಂದಿರದಲ್ಲಿ ಸಮಾರೋಪ ನಡೆಯಿತು. ಸಂಸ್ಥೆಗಳ ಸಹಯೋಗದಲ್ಲಿ 15ನೇ ದೇಶದ ಸ್ವಾತಂತ್ರ್ಯಕ್ಕಾಗಿ ಹೋರಾಡಿದ ಸ್ವಾತಂತ್ರ್ಯ ಮಹೊಣ್ಣದ ಅಂಗವಾಗಿ ಹಲವು ಪ್ರಮುಖರ ವೇಷಭೂಷಣ ನಡೆದ ಫಿಟ್ ಇಂಡಿಯಾ ಫ್ರೀಡಂ ರಸ್ ಕೊಟ್ಟ ಮಕ್ಕಳು ಮೆರವಣೆಗೆಯಲ್ಲಿ 2.0 ಮತ್ತು ಗಾಂಧಿ ಜಯಂತಿ ಪಾಲ್ಗೊಂಡಿದ್ದರು ಎಂಎಡಿದ ಅಧ್ಯಕ್ಷ ಕೆ. ಕಾರ್ರಕ್ರಮದಲ್ಲಿ ಅವರು ಮಾತನಾಡಿ, ಎಕ್.ಗುರುಮೂರ್ತಿ, ಮರಸಭೆ ಅಧ್ಯಕ್ಷ ನಿರಂತರ ಓಟದಿಂದ ರೇಹ ಸವೃಢವಾಗಿ ಲಕ್ಷ್ಮಿ ಮಹಾಲಿಂಗವು ತಹಸೀಲ್ಯಾರ್ ಇಟ್ಟುಕೊಳ್ಳಬೇಕು ಎಂದರು. ಕವಿರಾಜ್, ಕ್ಷೇತ್ರಕ್ಷಿಕಾಧಿಕಾರಿ ಪಶಿಧರ ಸ್ಟರ್ಗೆ ಭಾರತ್ 2.06 ಪ್ರಧಾನಿ ನರೇಂದ್ರ ಇತರರಿದ್ದರು.