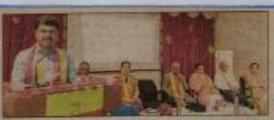

## ಎನ್ಎಸ್ಎಸ್ ತಿಬಿರ ಉದ್ಪಾಟಿಸಿದ ಸಂಸದ ರಾಘವೇಂದ

# ರ್ಫ ಬಿಟ್ಟು, ದೇಶಕ್ಕೆ ಕೊಡುಗೆ ನೀಡಿ

स्थानकालं कार्यन

ಶಿಕಾರವುರ: ಯುವ ಸಮುದಾಯ ಗ್ರಾರ್ಥವಾಗಿ ಜೀವನ ನಡೆಸರೆ ದೇಶಕ್ಕೆ ಉದ್ಯತ ಕೊಂಡುಗೆ ವೀಡುವ ಮನೋಭಾವವನ್ನು ಬೆಳೆಸಿಕೊಳ್ಳಬೇಕು ಎಂದು ಸಂಸಹ ಬಿ.ವೈ ರಾಘವೇಂದ ಸಲಹೆ ನೀಡಿದರು.

ಪಟ್ಟದದ ಸ್ವಾಮ ವಿವೇಹಾನಂದ ಮಹಾವಿದ್ಯಾಲಯವು ತಿಮಾಪುರ ಗ್ರಾಮದಲ್ಲಿ thirth. ಆಯೋಚಿಸಿದ್ದ ರಾಷ್ಟ್ರೀಯ ಸೇವಾ ಯೋಜನೆಯ ವಾರ್ಷಿಕ ವಿಶೇಷ ತಿದಿರವನ್ನು ಉದ್ಯಾಚಿಸಿ ಅವರು ಮಾತನಾಡಿದರು.

'ಬಿಲಡಿ ಪದವಿ ಪಡೆದ ನಂತರ ಶಿಕ್ಷಕರಾಗುವ ನೀವು ಮಕ್ಕಳ ಶೈಕ್ಷಣಿಕ ಅಭಿವೃದ್ಧಿಗೆ ಶ್ರಮಿಸಬೇಕು. SOEMS N CONTRA

ಶಿಕಾರಿಪುರ ಸಮೀಪದ ಕುಮದ್ದತೆ ಶಿಕ್ಷಣ ಮಹಾವಿದ್ಯಾಲಯ ಈಚೆಗೆ ತಿಮ್ದಾವುರ ಗ್ರಾಮದಲ್ಲಿ ಆಯೋಜಿಸಿದ್ದ ರಾಷ್ಟ್ರೀಯ ಸೇವಾ ಯೋಜನೆಯ ವಾಷ್ಕ್ರಿಕ ವಿಜಿಷ ತಿಲಿರವನ್ನು ಸಂಸದ ಲಿ.ವೈ. ರಾಘಟೇಂದ ಉದ್ಘಾಟಿಕ ಮಾನಾನಿಕೆಯಲ್ಲ

ದಿದ್ಯಾರ್ಥಿಗಳನ್ನು ಬೆಳೆಸುವ ಜನಾಯಾರ ಸಾಧ್ಯವಾಗಲಿದೆ. ನಿಮ್ಮ ಮೇಲಿದೆ ಅಗಮಾತ್ರ ಸರ್ಧಾ ಪ್ರೇವಕರು ತಾಗೂ ಸಮಾಜದ ಮರಣ ಅದರೂ

ತಕ್ಕಂತೆ ಜಗತ್ರಿನಲ್ಲಿ ಅವರು ಸಾಧನೆಗೃಯಲು ತೀರಿಸಬಹುದಾಗಿದೆ. ವಿದ್ಯಾರ್ಥಿಗಳು ಉಪಸ್ಥಿತರಿದ್ದರು.

Activities to make the total ಸೇವೆ ಮಾಡುವ ಮನೋಭಾವವನು ಬೆಳೆಸಿಕೊಳ್ಳಬೇಕು" ರಾಘವೇಂದ ಅವರು ಹೇಳಿದರು.

ವಿಶ್ವವಿದ್ಯಾಲಯದ -अववीक्ष्यास्त्रकाव ಶಾಗರಾವ್, ಸ್ವಾಮಿ ವಿವೇಕಾನಂದ ಆಧ್ಯಕ್ಷ ಎಂ.ಬಿ. ತಿವಕುಮಾರ್, ನಿರ್ದೇಶಕಿ ತೇಜಿಸಿನಿ ರಾಘವೇಂಡ್ರ ಶೈಕ್ಷಣಿಕ ಮಾರ್ಗದರ್ಶಕ ಪ್ರೊಎಸ್.ಎಸ್. ಗದಗ, ಕುದುದ್ರತಿ ågm . ಮಹಾವಿದ್ದಾಲಯ CONTROL OF THE metast. ಶಿವಕುದಾರ್, ಕುಮದೃತಿ ಪ್ರಥಮ ස්ත්ර නම්කා සැලන්නෙම කැස්. ಆರ್. ಷೆಗಡೆ, ತರಲಘಟ್ಟ ಗ್ರಾಮ ಈ ಮೂಲಕ ಪಂಚಾಯಕಿ ಅಧ್ಯಕ್ಷ ಬಸವರಾಜಪ್ತ ಕಾರ್ಯಕ್ರಮದಲ್ಲಿ