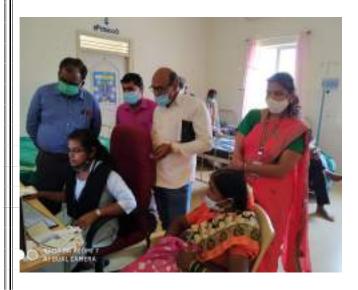

## **Covid-19 Second Dose Vaccination Campaign**

On Thursday 08-10-2021 at 11:00 a.m. IQAC, Health Department, Shikaripura, Youth Red Cross Unit and Kumadvathi College of Education, Shikaripura organized the second vaccination campaign.

For faculty and student teachers the second phase of the vaccination campaign was organized today. About 200 students have had their second vaccination in this program. Principals of the college, teaching and non-teaching classes were present and contributed to the success of the program.

Covid-19 Vaccination Campaign Date: 08-10-2021

ି