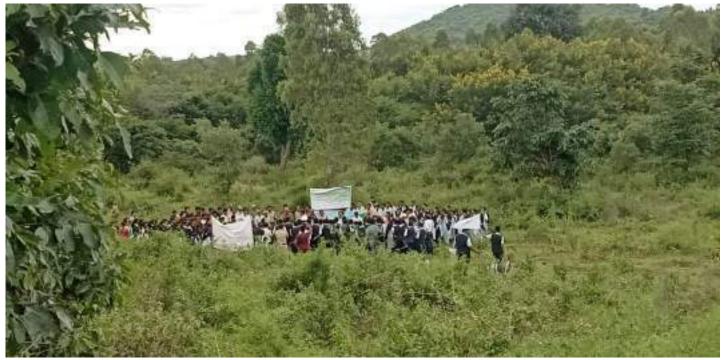

# IQAC Initiatives : 2021-22 & Science Club, NSS Unit, Youth Red Cross Wing Seed Sowing Feast Programme

| Date of the Programme                     | 09 - 06 -2022                    |
|-------------------------------------------|----------------------------------|
| Title of the Programme                    | SEED SOWING FEASTPROGRAMME       |
| Number of Student Teacher<br>Participated | 72                               |
| Welcome Speech & Vote of Thanks           | Dr. Ravi H., Assistant Professor |

#### **Glimpse of the Seed Sowing Festival Programme**

standard order, shotgestreets Assess, in

atrodositi, mosti sudes<sub>e</sub>rtekis<sub>e</sub> med atrodistracjast atherica evaj šob terajšobat<sub>e</sub>

#### The Programme in Media

Links of the Media, TV Channel, and College Youtube:

http://kranthideepanews.in/ಬೀಜೋತ್ಸವ-ಅಭಿಯಾನ-ಕ್ಕೆ-ಚಾಲನೆ

https://publicapp.co.in/video/sp\_22s7tegopbmp1?share=true

https://youtu.be/npuCSFrf6Dc