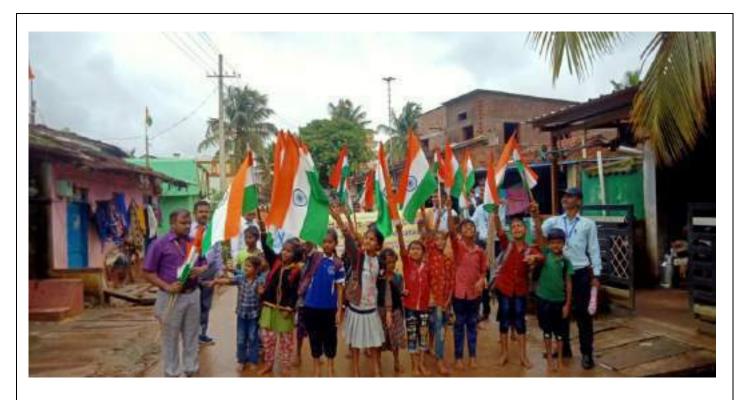

#### HAR GHAR TIRANGA CAMPAIGN

| Date of the Programme                  | 13-08-2022 to 15-08-2022  |
|----------------------------------------|---------------------------|
| Title of the Programme                 | HAR GHAR TIRANGA CAMPAIGN |
| Number of Student Teacher Participated | 72                        |

#### GLIMPSE OF HAR GHAR TIRANGA CAMPAIGN

Youtube link: <a href="https://youtu.be/oidu7nEiYz0">https://youtu.be/oidu7nEiYz0</a>

Principal

Kumadvethi College of Education

Shikaripure