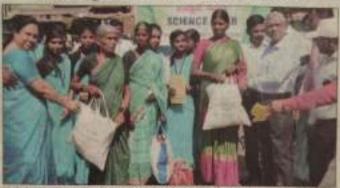

#### Field Visit to Solid Waste Recycling Plant

Student Teachers observing the Solid Waste recycling process

Sri. Prathap M L, Managing Director, Solid waste recycling Unit giving demonstration

E-Mail:

Student Teachers involved in the discussion session after visited to the solid waste management plant

#### Face Book Link

https://www.facebook.com/media/set/?set=a.1974113289461172&type=3