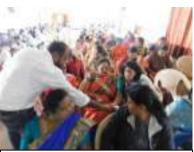

## Orientation Programme by the Student Teachers for Secondary School Students

Topic: Vermicomposting plant

Plantation Programme Inauguration by the Fire and safety department officers

Student teachers distributing the plants to the villagers of Thimlapura

Student teachers involved in the plantation programme