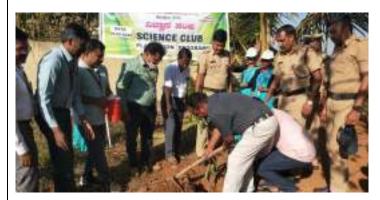

#### IQAC Initiatives Science Club Programme

| Title of the Programme Plantation Programm | me |
|--------------------------------------------|----|

#### Glimpse of the Programme / Activity

#### **Plantation Programme**

Plantation Programme Inauguration by the Fire and safety department officers

Student teachers distributing the plants to the villagers of Thimlapura

Student teachers involved in the plantation programme