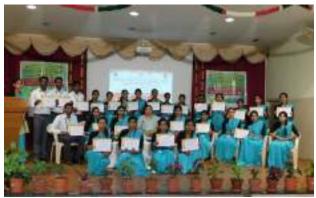

#### IQAC Initiatives Science Club Programme

| Date of the Programme  | 24-02-2022                                 |
|------------------------|--------------------------------------------|
| Title of the Programme | Field Visit to Solid Waste Recycling Plant |

#### Glimps of the Programme / Activity

Signature of the Programme Co-ordinator

Signature of the Principal
Kumadvethi College of Education
Shikaripure