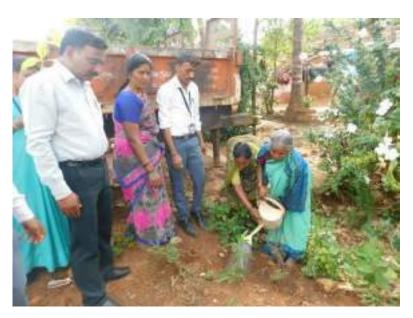

## Orientation Programme by the Student Teachers for Secondary School Students

Topic: Vermicomposting plant

Plantation Programme Inauguration by the Fire and safety department officers

Student teachers distributing the plants to the villagers of Thimlapura

Student teachers involved in the plantation programme

#### Face Book Link

https://www.facebook.com/media/set/?set=a.1975447769327724&type=3