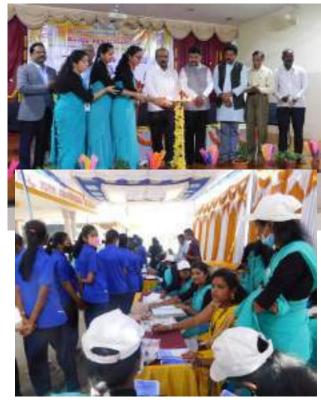

# WORKSHOP ON USAGE OF MOBILE PHONE APPS IN TEACHING & LEARNING PROCESS FOR PRIMARY SCHOOL TEACHERS OF SHIKARIPURA TALUK

From7<sup>th</sup>to28<sup>th</sup>August 2021
INAUGURAL PROGRAMME

Workshop Inauguration by Sri. Shashidhar G S, B E O Shikaripura

Presidential speech in the Inaugural Programme by Sri. B Y Raghavendra, Secretary, SVVS

Participants of the Workshop Inauguration programme

Participants Registering for the Workshop

#### RESOURCE PERSONS IN THE PROGRAMME

Dr. Vani Nayaki D C Topic : E-mail

Dr. Ravi H Topic : Google forms & Forms App

Dr. Shivakumar G S Topic : Zoom Cloud Meeting App

Dr. Kiran Kumar K S Topic : Testmoz, Quizizz

Dr. Veerendra Kumar Wali S Topic : Google Classroom

Dr. Yadukumar M Topic : WPS Office

Sri. Nagendrappa S Topic : Google meet

Sri. Devaraja Y Workshop Organising Secretary

#### VALEDICTORY PROGRAMME

Valedictory speech by Sri. Shashidhar G S, B E O, Shikaripura

Presidential speech in the Valedictory Programme by Dr. Shivakumar G S, Principal, KCE.

Participant of the workshop sharing the opinion

Sri. Shivakumar, Programme Officer, BEO office, Giving Vote of thanks

\_\_\_\_\_