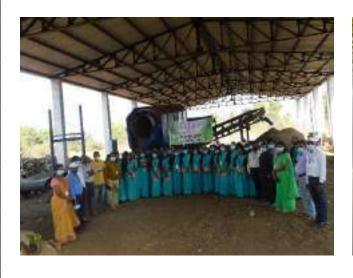

#### IQAC Initiatives Science Club Programme

| Date of the Programme  | 24-02-2022                                 |
|------------------------|--------------------------------------------|
| Title of the Programme | Field Visit to Solid Waste Recycling Plant |

#### Glimps of the Programme / Activity

Signature of the Programme Co-ordinator

Signature of the Principal
Kumadvethi College of Education
Shikaripure