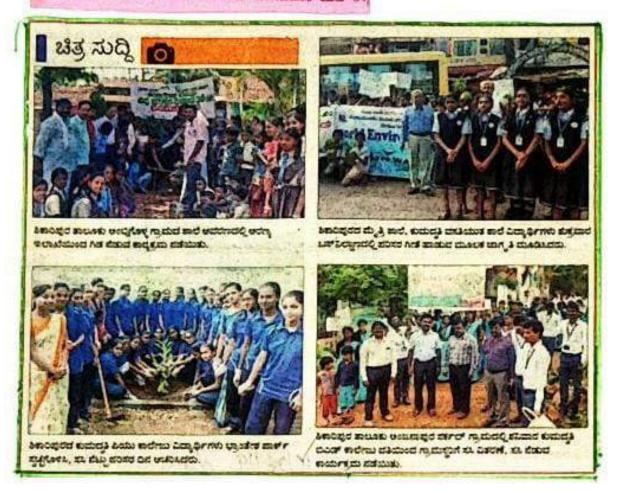

#### Field Visit to Solid Waste Recycling Plant

Student Teachers observing the Solid Waste recycling process

Sri. Prathap M L, Managing Director, Solid waste recycling Unit giving demonstration

E-Mail:

Student Teachers involved in the discussion session after visited to the solid waste management plant

## Orientation Programme by the Student Teachers for Secondary School Students

Topic: Vermicomposting plant

Plantation Programme Inauguration by the Fire and safety department officers

Student teachers distributing the plants to the villagers of Thimlapura

#### **Plantation Programme**

Plantation Programme Inauguration by the Fire and safety department officers

Student teachers distributing the plants to the villagers of Thimlapura

Student teachers involved in the plantation programme