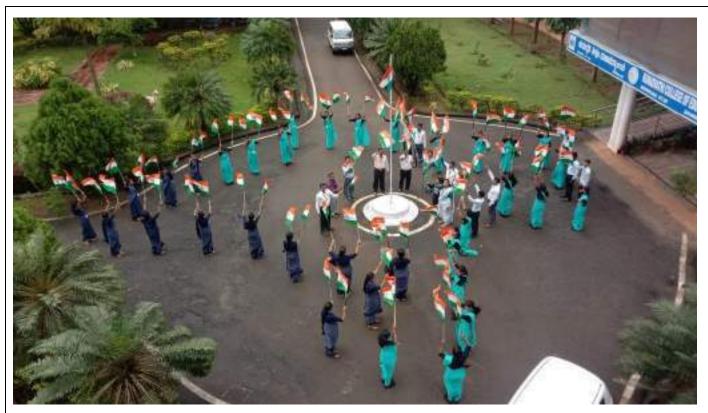

# IQAC Initiatives Social Science Club Activities Isuru kadege namma nadige- 76<sup>th</sup> Independence Day

| Date of the Programme                     | 14-08-2022                                                 |
|-------------------------------------------|------------------------------------------------------------|
| Title of the Programme                    | Isurukadegenammanadige - 76 <sup>th</sup> Independence Day |
| Number of Student Teacher<br>Participated | 28                                                         |

#### Glimpse of the Programme ofIssuruKadegeNammaNadige

# <mark>YouTube Link</mark>

https://www.youtube.com/watch?v=3Sq85vKjI2E

Principal
Numadvethi College of Education
Shikaripura

Swamy Vivekananda Vidya Samsthe (R)