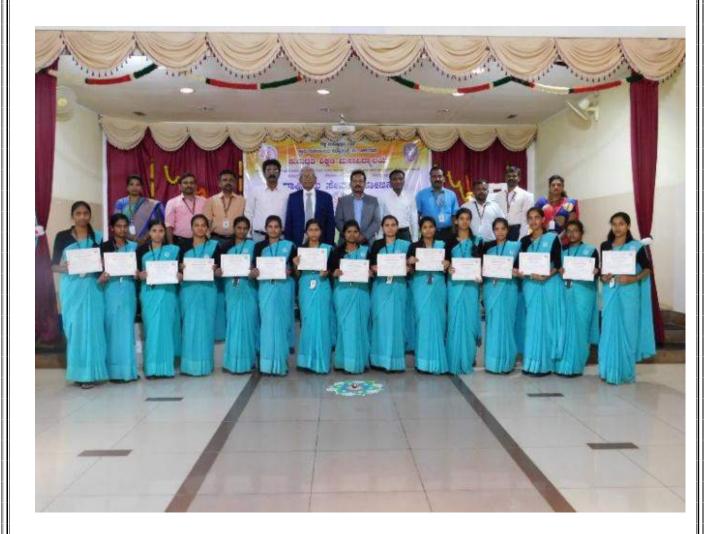

#### **IQAC** Initiatives Science Club & Youth Red Cross Wing Programme 2021-2022

| Date of the Programme  | 11-07-2022                 |
|------------------------|----------------------------|
| Title of the Programme | Blood Donation camp        |
| Number of Participants | B.Ed. Student teacher – 70 |

## YouTube link of the Blood Donation Camp Programme

https://www.youtube.com/watch?v=VavCcMQbTQ8

#### Glimpse of the Blood Donation Programme

# YouTube Link

https://www.youtube.com/watch?v=VavCcMQbTQ8

Signature of the Programme Co-ordinator

Principal
Furnative Colege of Education
Shiketpure

Swamy Vivekananda Vidya Samsthe (R)

Aided, Permanently Affiliated to Kuvempu University, Recognised by NCTE &UGC Act 2(f), Section 12(B) & NAAC Accredited